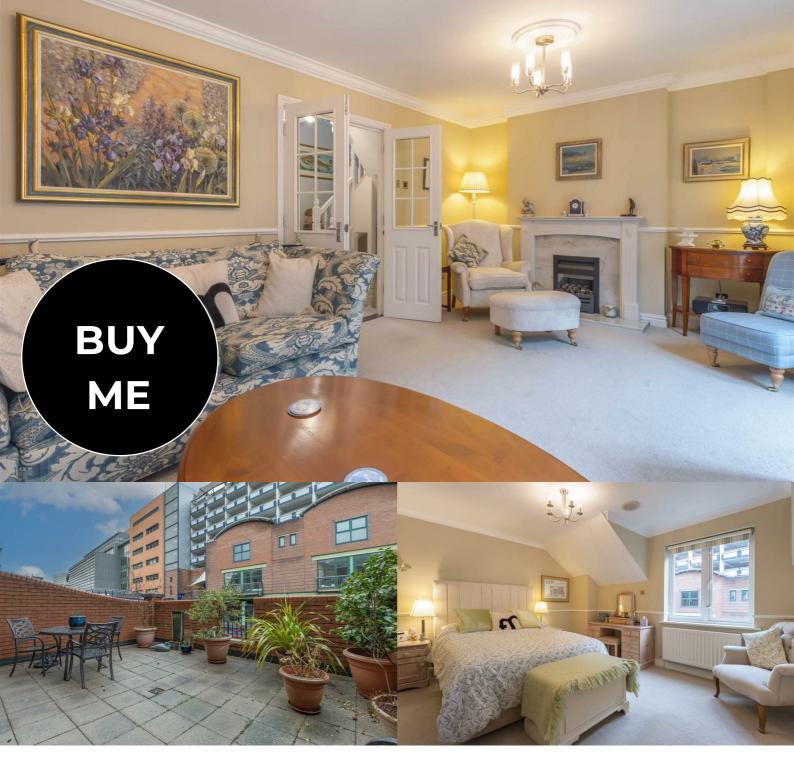

## Beecham Walk, Symphony Court, B16 8AD

£575,000

2

- · Three double bedroom townhouse with additional home-working space close to Brindleyplace
- · Approximately 1415sqft over three floors
- · A short tram journey to New Street Station, the headquarters of HSBC, The Mailbox (housing BBC offices) and PwC at Paradise
- $\cdot$  Spacious first floor living room, with separate  $\cdot$  Ground rent £0pa kitchen and dining room on the lower floor
- · Service charge c. £5159pa

- · Two bathrooms & a guest WC, one of which being an ensuite
- · Large private terrace overlooking the canal
- · Allocated parking for two cars and a garage for extra parking or storage
- $\cdot$  115 years remaining on the lease