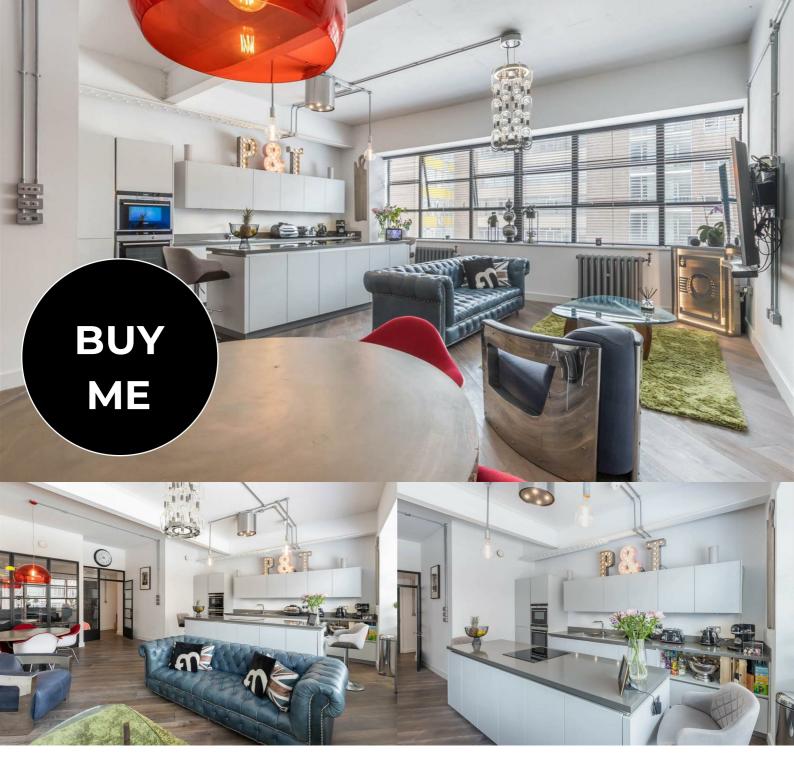

## Concord House, B1 1LR

Mailbox

- Spacious apartment with two double bedrooms
- Fully fitted kitchen with integrated appliances, as well as separate utility room for additional storage and washer/dryer
- Exclusive and luxurious loft-style development
- · 0.6 miles from New Street station
- · Approximate ground rent: £300pa

- Two large bathrooms; one ensuite and one family bathroom
- $\boldsymbol{\cdot}$  Secure and allocated parking space
- · 6.4% Gross Yield
- · Approximate service charge: £2855.56
- · Approximate lease length: 116 years

£300,000

. . . .

fleetmilne.co.uk

0121 366 0456

FleetMilne