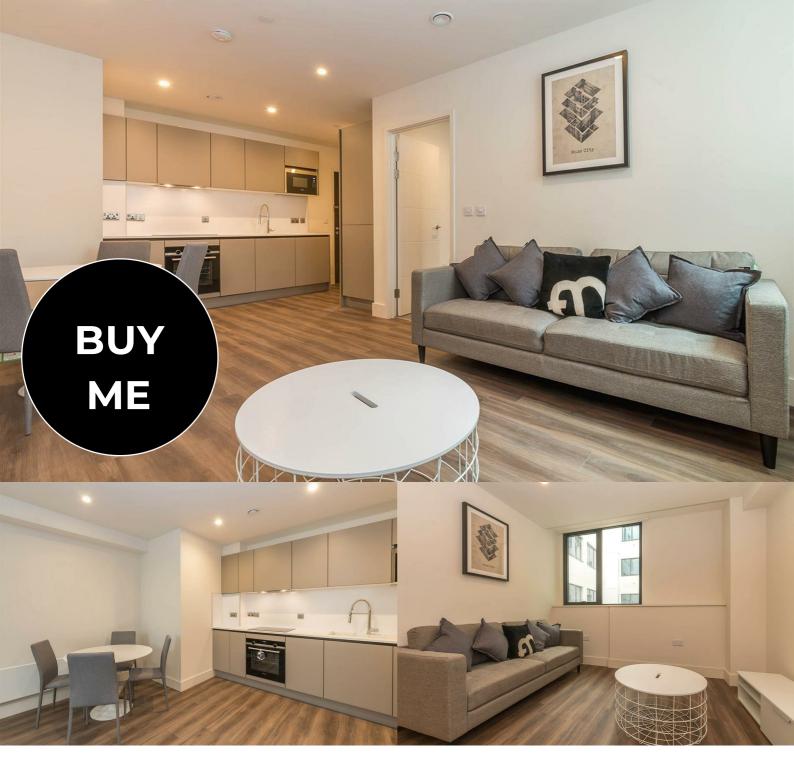

## The Lightwell, B3 2EE

**CITY CORE** 

· Luxury apartment in a converted

- · One contemporary double bedroom building
- $\cdot$  One bathroom: with shower over the bath  $\cdot$  High quality fixtures, fittings and finishes
- · Tenant in situ on a periodic agreement with potential yield of 5.9% (speak to the team for more info)
- · Central Colmore Business District location
- · 0.1 mile to Snow Hill station and 0.4 miles · Approximate service charge: £910.04pa to New Street station
- · Approximate ground rent: £300pa · Approximate lease length: 243 years