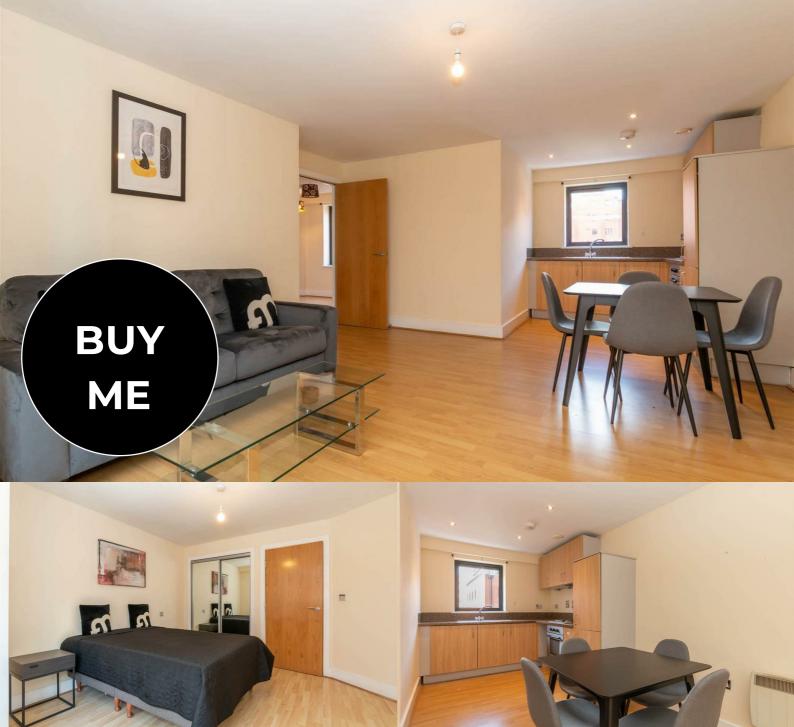

## Kings Court Plaza, B1 2RT

**CONVENTION DISTRICT** 

- · Spacious one bedroom apartment
- · Dual aspect with outlook into the courtyard and street
- · Located in The Convention District, between · 0.3 miles to Brindleyplace, 0.7 miles to Snow Brindleyplace and the Jewellery Quarter
- · Fantastic investment opportunity, with a potential gross yield of 7.2%
- · Approximate ground rent: £150pa

- · One bathroom: with a shower over the bath
- · Secure gated parking space included
- Hill station and Colmore Business District
- · Approximate service charge: £1989.04pa
- · Approximate lease length: 106 years

£135,000

fleetmilne.co.uk

0121 366 0456

**FleetMilne**