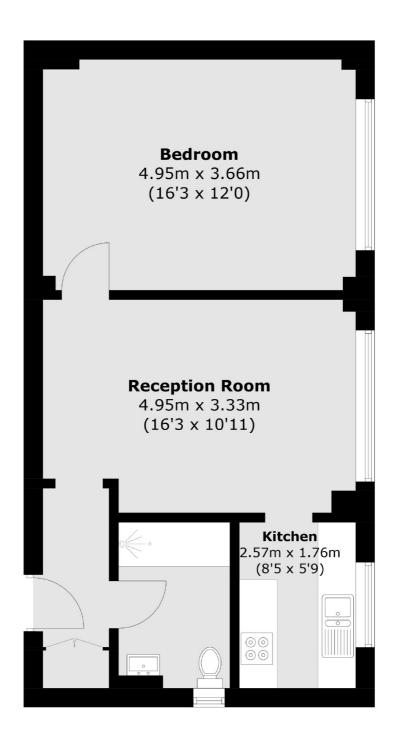

## Vicarage Gate, W8 £599,950

A one bedroom apartment on the first floor of a purpose built apartment block with a lift and porter. The property has a spacious open plan reception area with room to dine, and a fitted modern kitchen. A new 125 year lease will be granted for the incoming buyer.

## Vicarage Gate, London, W8

Total area (approx.): 49.5 sq. m (532.8 sq. ft)

Westbourne Grove

London

Sales

W11 2RR

020 7313 3600

120 Westbourne Grove