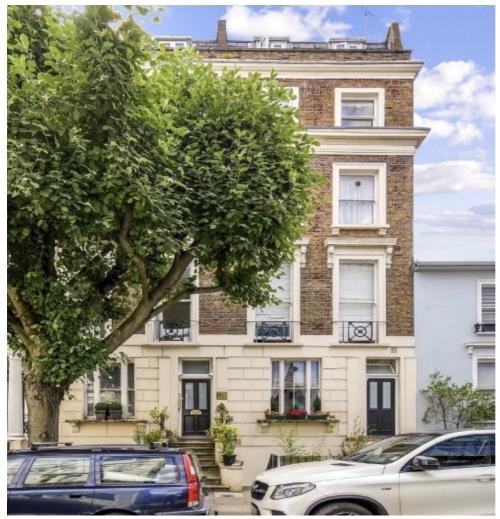

## Monmouth Road, W2 £685,000

Set within a handsome Victorian terrace, this charming two bedroom apartment on the first floor has high ceilings throughout and french doors leading onto a Juliet balcony. The living space has a L shaped design leading onto a dining area and well appointed kitchen.

Monmouth Road provides easy access to the popular High Street and shopping facilities of Westbourne Grove as well as Portobello Road. Travel links include Bayswater, Notting Hill Gate Underground and easy reach of Paddington Station.

## **Features**

Victorian Terrace Two Bedrooms First Floor Juliet Balcony Chain Free Hyde Park