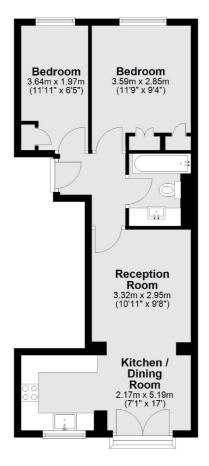

## Monmouth Road, London, W2

Total area: approx. 46.2 sq. metres (497.0 sq. feet)

Westbourne Grove

London

Sales

W11 2RR

020 7313 3600

120 Westbourne Grove