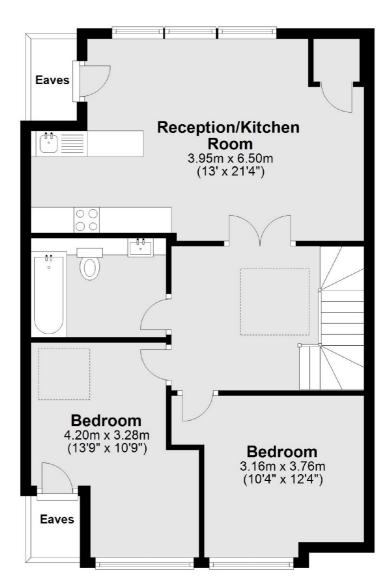

#### **Second Floor**

Total area: approx. 67.0 sq. metres (721 sq. feet)

020 7313 3600