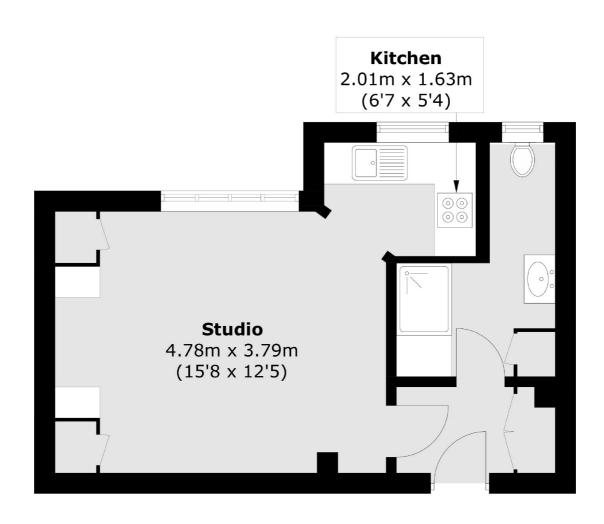

### **Fourth Floor**

Total area (approx.): 31.0 sq. m (333.7 sq. ft)

Westbourne Grove

London

Sales

W11 2RR

020 7313 3600

120 Westbourne Grove