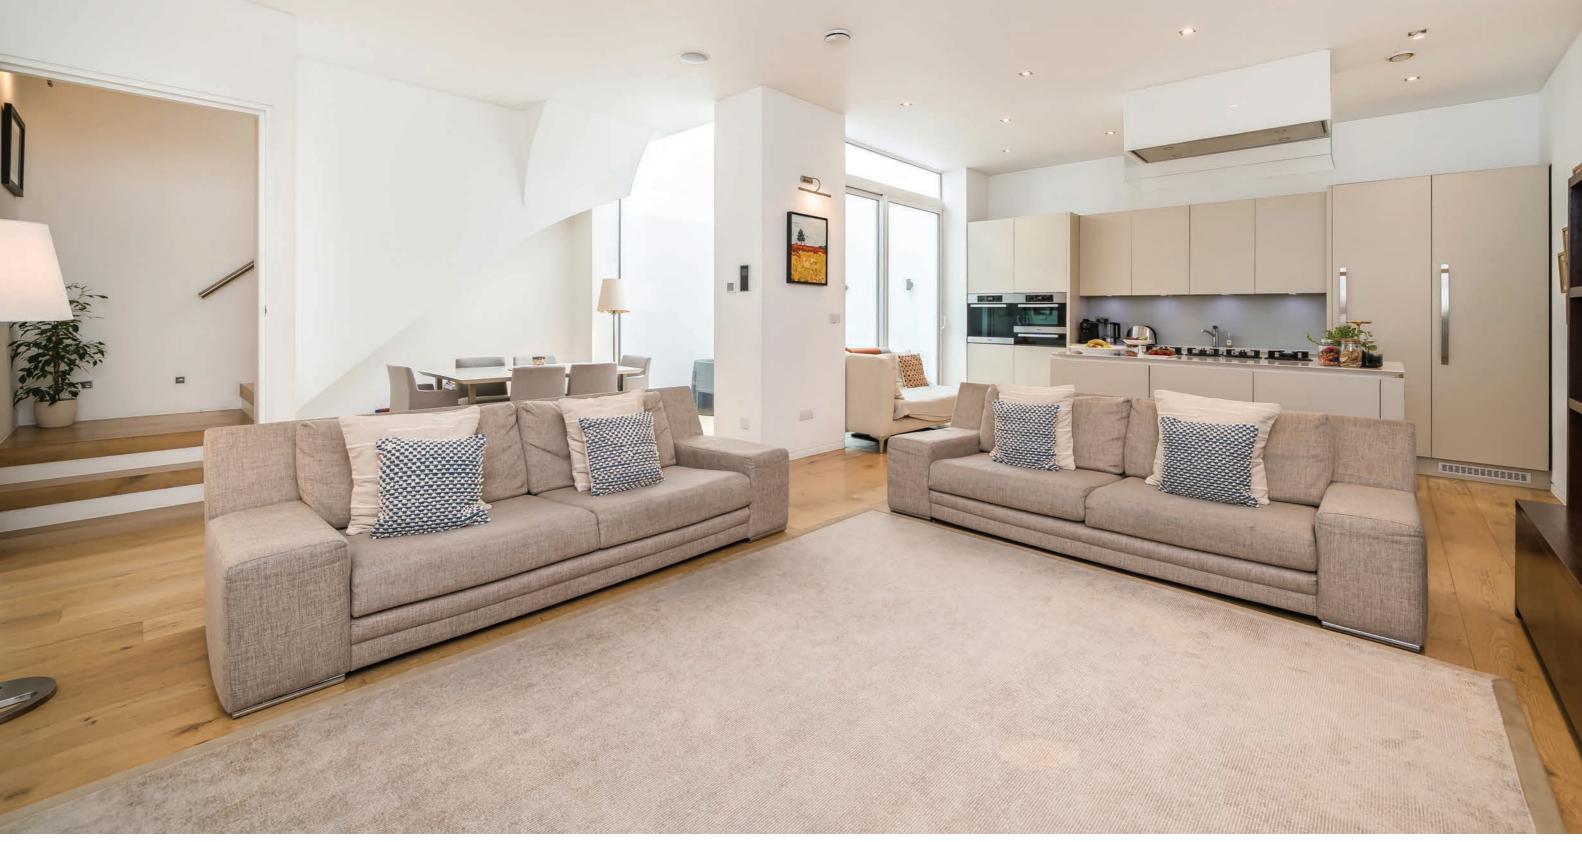

### About the property

A stylishly refurbished and extended house set on a cobbled mews near Hyde Park. Arranged over four floors, the property welcomes you on the ground floor with a striking feature staircase and light well.

ceilings and access to a private decked patio, perfect for entertaining family and friends.

The property is conveniently located close to Paddington station providing access to the Heathrow Express, and Elizabeth line. The upcoming Whiteley and Bayswater regeneration project, which will include shops, restaurants and luxury boutiques, is also nearby.