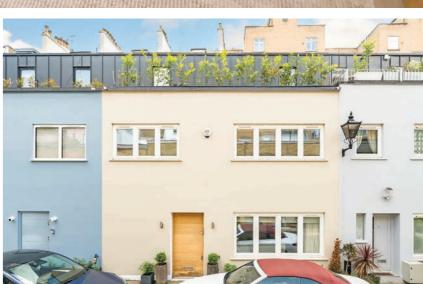

# Gloucester Mews West Hyde Park, W2

### About the property

A stylishly refurbished and extended house set on a cobbled mews near Hyde Park. Arranged over four floors, the property welcomes you on the ground floor with a striking feature staircase and light well.