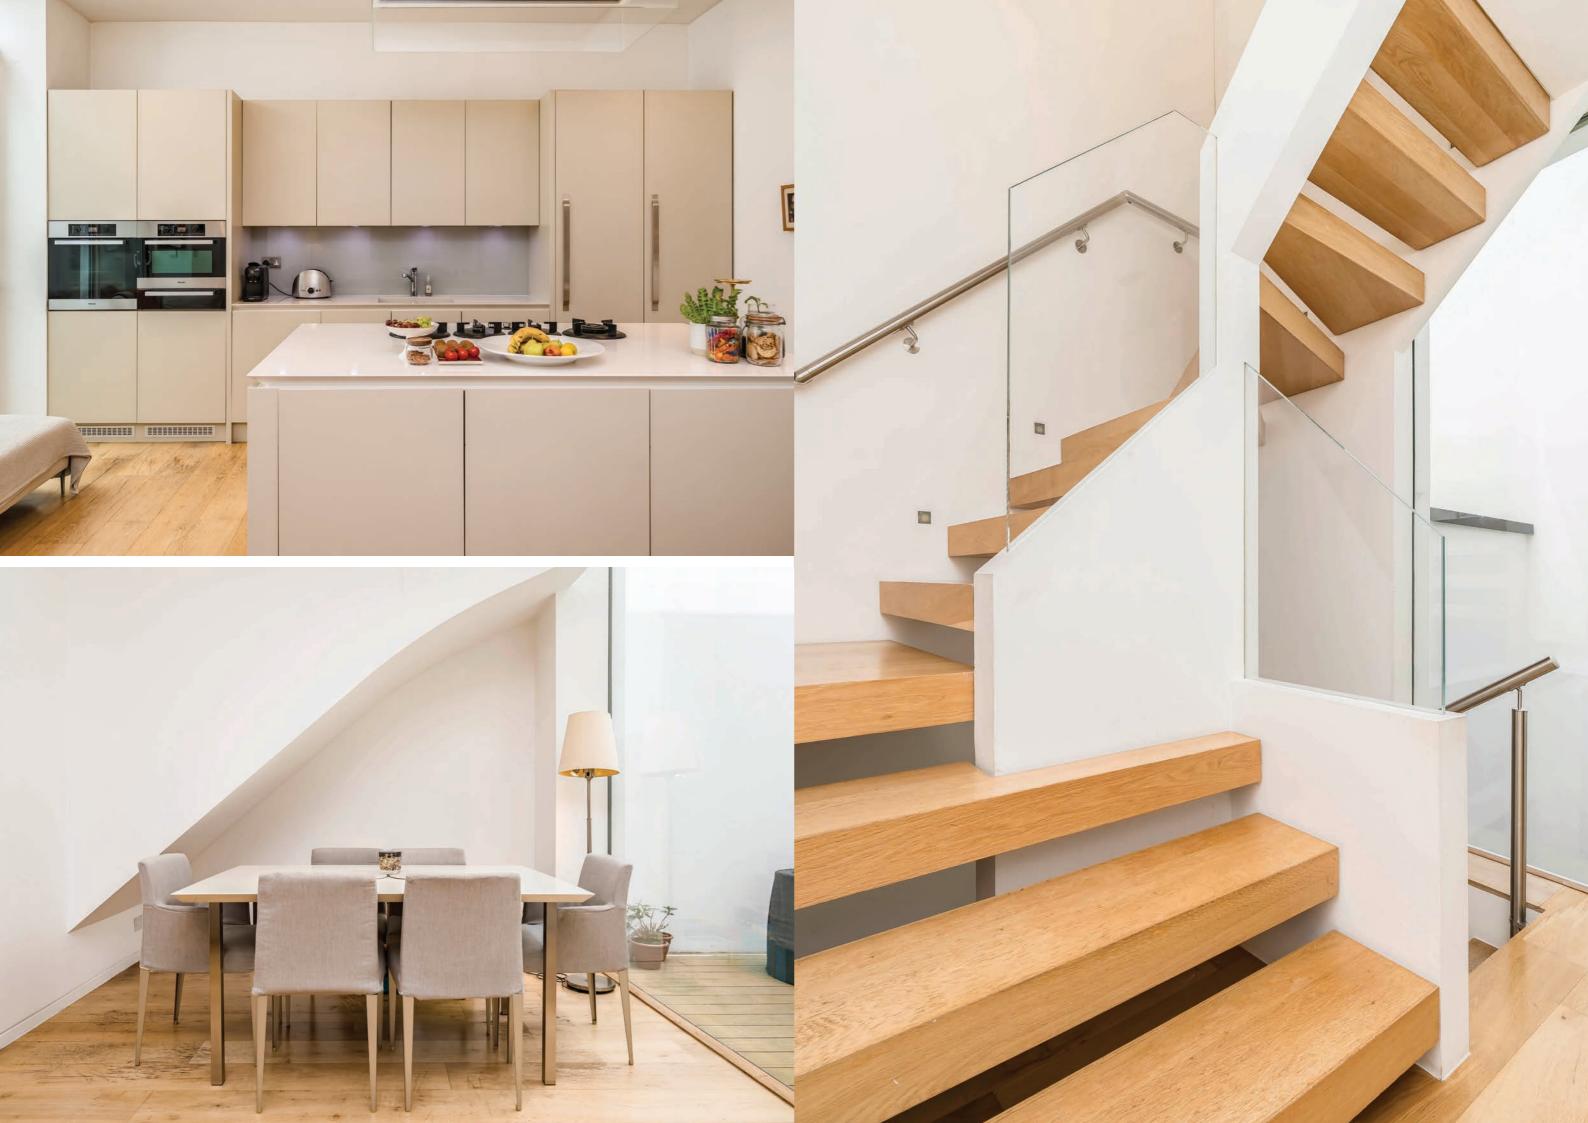

### About the property

A stylishly refurbished and extended house set on a cobbled mews near Hyde Park. Arranged over four floors, the property welcomes you on the ground floor with a striking feature staircase and light well.

The principal bedroom spans the top floor and has a luxurious en suite bathroom and ample storage space. There are four additional double bedrooms and four bathrooms. The lower level features a spacious open plan reception room, high specification kitchen, high

ceilings and access to a private decked patio, perfect for entertaining family and friends.

The property is conveniently located close to Paddington station providing access to the Heathrow Express, and Elizabeth line. The upcoming Whiteley and Bayswater regeneration project, which will include shops, restaurants and luxury boutiques, is also nearby.