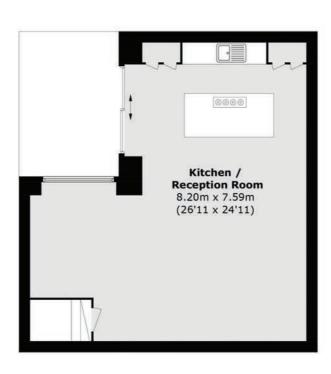

The principal bedroom spans the top floor and has a luxurious en suite bathroom and ample storage space. There are four additional double bedrooms and four bathrooms. The lower level features a spacious open plan reception room, high specification kitchen, high

ceilings and access to a private decked patio, perfect for entertaining family and friends.

The property is conveniently located close to Paddington station providing access to the Heathrow Express, and Elizabeth line. The upcoming Whiteley and Bayswater regeneration project, which will include shops, restaurants and luxury boutiques, is also nearby.

## Key features

Five Bedrooms
Five Bathrooms
Open Plan
Patio
Four Floors
Hyde Park

Bedroom
4.80m x 4.96m
(15'9 x 16'3)

First Floor

**Second Floor** 

**Lower Ground Floor** 

**Ground Floor** 

Energy Rating: B. We aim to make our particulars both accurate and reliable. However they are not guaranteed; nor do they form part of an offer or contract. If you require clarification on any points then please contact us, especially if you're traveling some distance to view. Please note that appliances and heating systems have not been tested and therefore no warranties can be given as to their good working order.