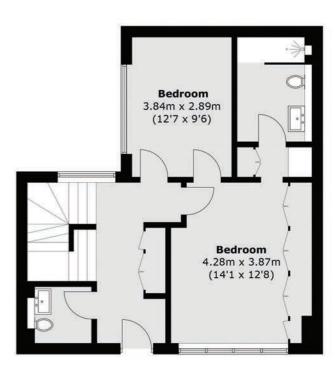

The principal bedroom spans the top floor and has a luxurious en suite bathroom and ample storage space. There are four additional double bedrooms and four bathrooms. The lower level features a spacious open plan reception room, high specification kitchen, high

## Key features

Five Bedrooms
Five Bathrooms
Open Plan
Patio
Four Floors
Hyde Park

Bedroom
4.80m x 4.96m
(15'9 x 16'3)

First Floor

**Second Floor** 

**Lower Ground Floor** 

**Ground Floor** 

Energy Rating: B. We aim to make our particulars both accurate and reliable. However they are not guaranteed; nor do they form part of an offer or contract. If you require clarification on any points then please contact us, especially if you're traveling some distance to view. Please note that appliances and heating systems have not been tested and therefore no warranties can be given as to their good working order.