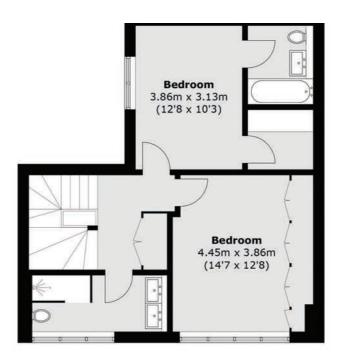

The principal bedroom spans the top floor and has a luxurious en suite bathroom and ample storage space. There are four additional double bedrooms and four bathrooms. The lower level features a spacious open plan reception room, high specification kitchen, high

## Key features

Five Bedrooms
Five Bathrooms
Open Plan
Patio
Four Floors
Hyde Park

Bedroom
4.80m x 4.96m
(15'9 x 16'3)

First Floor

**Second Floor** 

**Lower Ground Floor** 

**Ground Floor** 

Energy Rating: B. We aim to make our particulars both accurate and reliable. However they are not guaranteed; nor do they form part of an offer or contract. If you require clarification on any points then please contact us, especially if you're traveling some distance to view. Please note that appliances and heating systems have not been tested and therefore no warranties can be given as to their good working order.