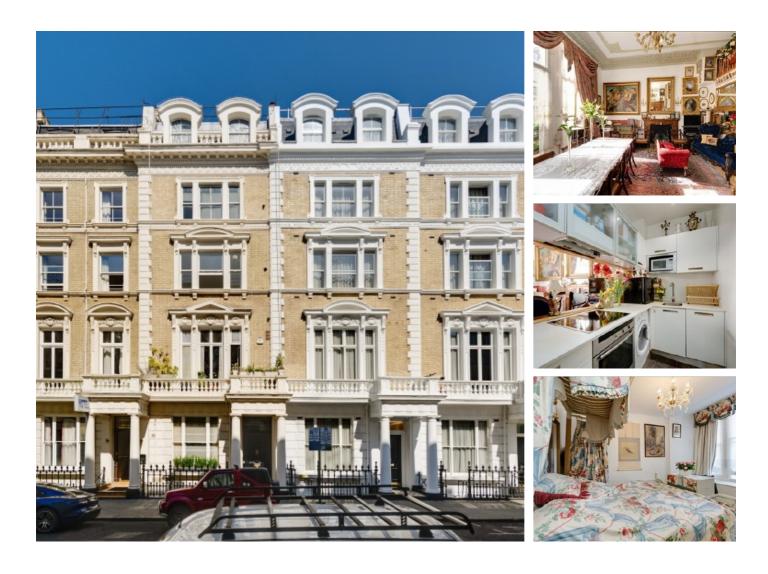

## Clanricarde Gardens, W2 £895,000

A spacious one bedroom flat located on the first floor in a Victorian Conversion. The property has a large reception room with room to dine and entertain leading onto a south facing balcony. It boasts high ceilings and period features throughout alongside ample storage.

Clanricarde Gardens is a 'no through' road, in the heart of Notting Hill, opposite Kensington Palace and Hyde Park. The property is ideally situated within a close proximity to Notting Hill Gate and Westbourne Grove while Notting Hill Gate station is a short walk away.

### Features

One Bedroom First Floor Balcony High Ceilings Prime Location Notting Hill