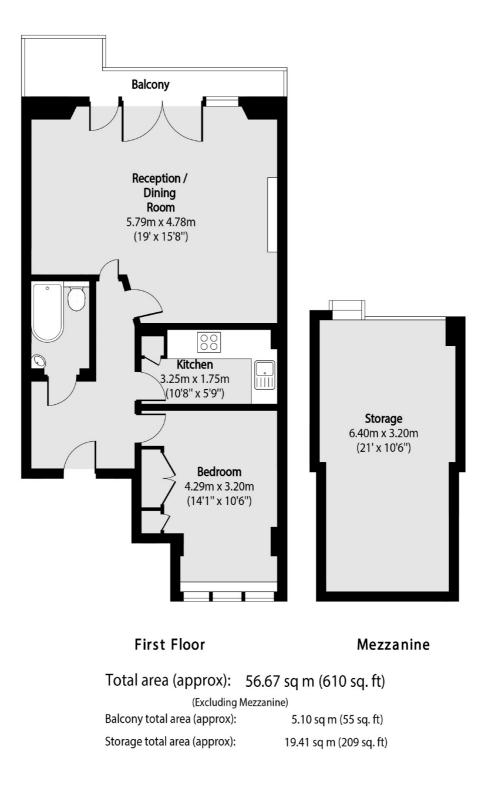

## Clanricarde Gardens, W2 £895,000

A spacious one bedroom flat located on the first floor in a Victorian Conversion. The property has a large reception room with room to dine and entertain leading onto a south facing balcony. It boasts high ceilings and period features throughout alongside ample storage.