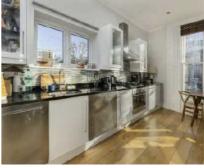

# Oxford Gardens, W10 £525,000

A one bedroom apartment on the first floor of a well maintained Victorian conversion. The property has a dual aspect, open plan reception with fitted kitchen, high ceilings and wood flooring, and built in storage in the bedroom.

#### **Features**

One Bedroom
Dual Aspect Reception
High Ceilings
Wood Flooring
Open Plan
Close To Amenities