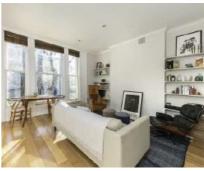

# Oxford Gardens, W10 £525,000

A one bedroom apartment on the first floor of a well maintained Victorian conversion. The property has a dual aspect, open plan reception with fitted kitchen, high ceilings and wood flooring, and built in storage in the bedroom.

#### **Features**

One Bedroom
Dual Aspect Reception
High Ceilings
Wood Flooring
Open Plan
Close To Amenities