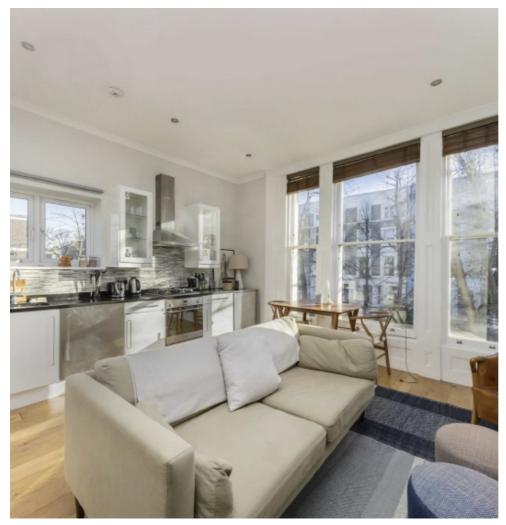

# Oxford Gardens, W10 £525,000

A one bedroom apartment on the first floor of a well maintained Victorian conversion. The property has a dual aspect, open plan reception with fitted kitchen, high ceilings and wood flooring, and built in storage in the bedroom.

#### **Features**

One Bedroom
Dual Aspect Reception
High Ceilings
Wood Flooring
Open Plan
Close To Amenities