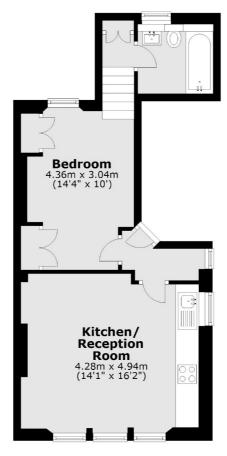

### Oxford Gardens, London, W10

#### **First Floor**

Total area: approx. 42.6 sq. metres (458.3 sq. feet)

Westbourne Grove

London

Sales

W11 2RR

020 7313 3600

120 Westbourne Grove