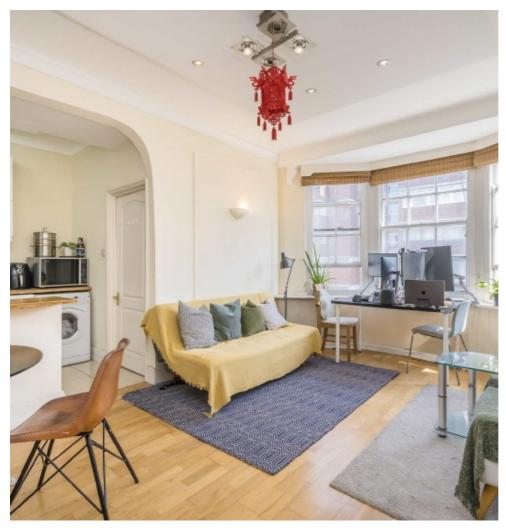

## Queensway, W2 £525,000

A one bedroom apartment in a purpose built, portered block. The property has a spacious open plan reception with wooden flooring, high ceilings, room to dine and a breakfast bar. There is built in storage in the bedroom and this is an ideal home or pied a terre.

## **Features**

One Double Bedroom Open Plan Wooden Floors Lift Porter Hyde Park