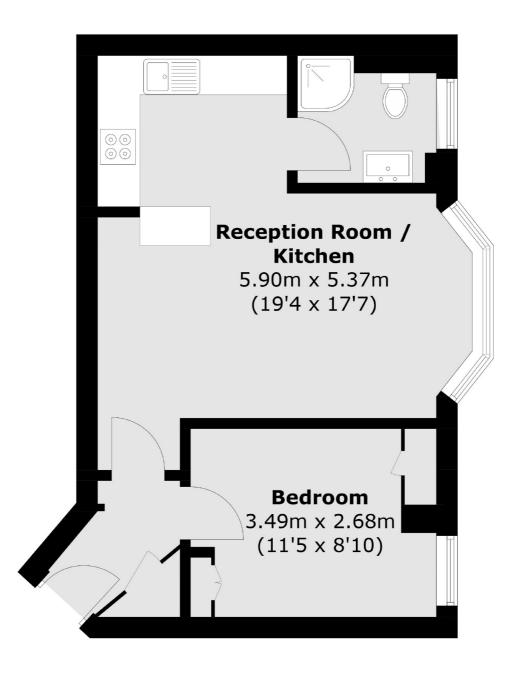

## Queensway, W2 £525,000

A one bedroom apartment in a purpose built, portered block. The property has a spacious open plan reception with wooden flooring, high ceilings, room to dine and a breakfast bar. There is built in storage in the bedroom and this is an ideal home or pied a terre.

## Queensway, London, W2

Total area (approx.): 40.1 sq. m (431.6 sq. ft)

Westbourne Grove

London

Sales

W11 2RR

020 7313 3600

120 Westbourne Grove