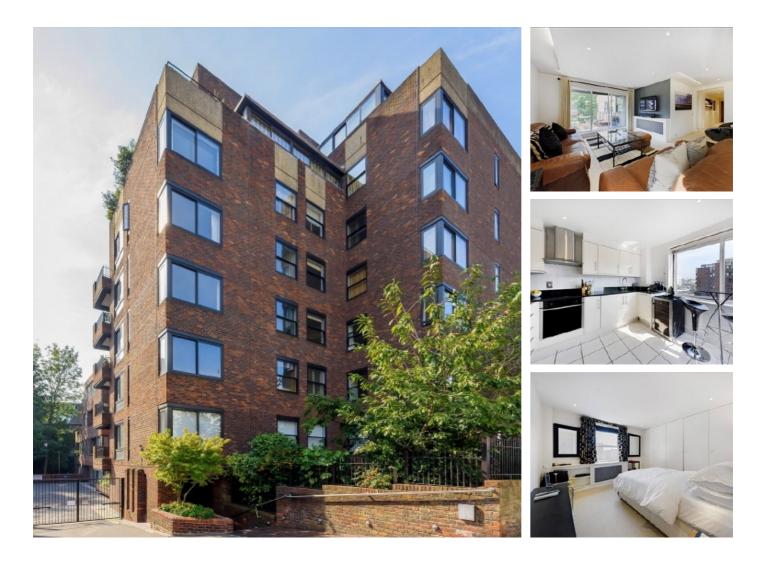

## Kensington Place, W8 £1,400,000

An impressive fourth floor (with lift) apartment in a secure, purpose built portered building. With a separate kitchen and a spacious reception room that has room to dine and leads out to the private balcony. Both bedrooms have in built wardrobes and there are two bathrooms (one en suite), plus there's an allocated underground parking space.

The property is ideally situated within a short distance to all the popular shops, bars and restaurants of both Kensington High Street and Notting Hill Gate and the green spaces of Kensington Gardens, Hyde Park and Holland Park.

#### Features

Two Double Bedrooms Two Bathrooms Parking Balcony Lift Portered Building