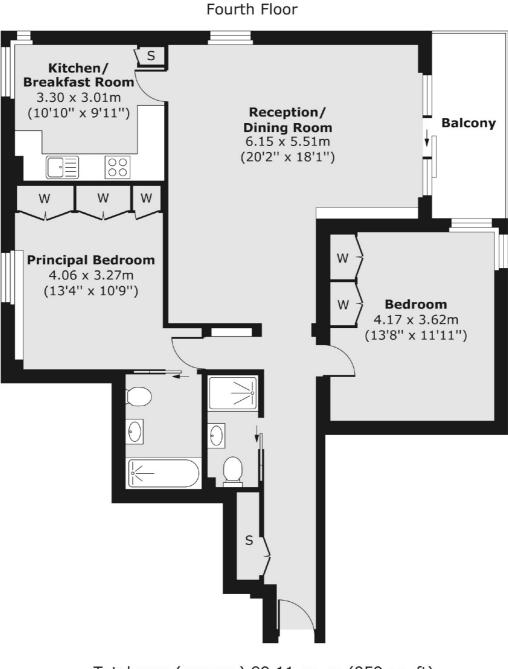

### Kensington Place, London, W8

Total area (approx.) 89.11 sq. m (959 sq. ft) Balcony area (approx.) 6.66 sq. m (72 sq. ft)

Westbourne Grove 120 Westbourne Grove London W11 2RR Sales 020 7313 3600 Energy Rating: C. We aim to make our particulars both accurate and reliable. However they are not guaranteed; nor do they form part of an offer or contract. If you require clarification on any points then please contact us, especially if you're traveling some distance to view. Please note that appliances and heating systems have not been tested and therefore no warranties can be given as to their good working order.