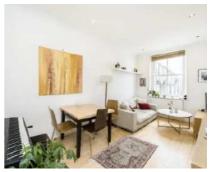

## Chepstow Road, W2 £550,000

A one bedroom flat set on the second floor of a Victorian conversion building in Chepstow Road, W2. The flat is well proportioned throughout with the bedroom at the rear and west facing reception room and separate kitchen at the front.

## **Features**

West Facing Reception
Excellent Storage
Modern Double Glazing
Well Maintained Common
Areas
Circa 154 Year Lease
Modern Bathroom