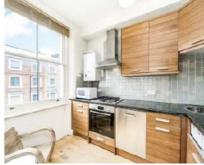

## Chepstow Road, W2 £550,000

A one bedroom flat set on the second floor of a Victorian conversion building in Chepstow Road, W2. The flat is well proportioned throughout with the bedroom at the rear and west facing reception room and separate kitchen at the front.