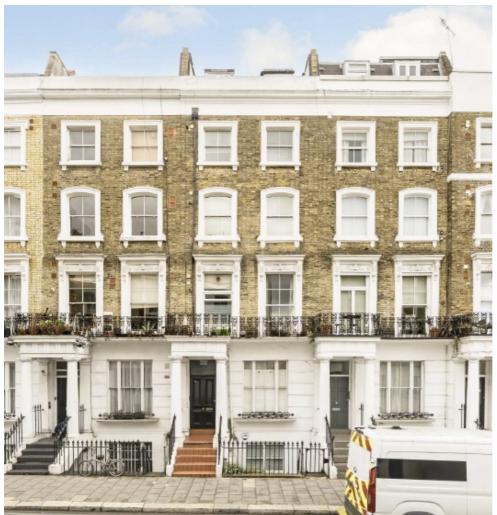

## Chepstow Road, W2 £550,000

A one bedroom flat set on the second floor of a Victorian conversion building in Chepstow Road, W2. The flat is well proportioned throughout with the bedroom at the rear and west facing reception room and separate kitchen at the front.

The property is ideally situated within close proximity to all the shops, bars and restaurants of Portobello Road and Notting Hill Gate as well as the green open spaces of Hyde Park. Westbourne Park and Notting Hill underground stations are a short walk away and the flat offers easy access to the A40.