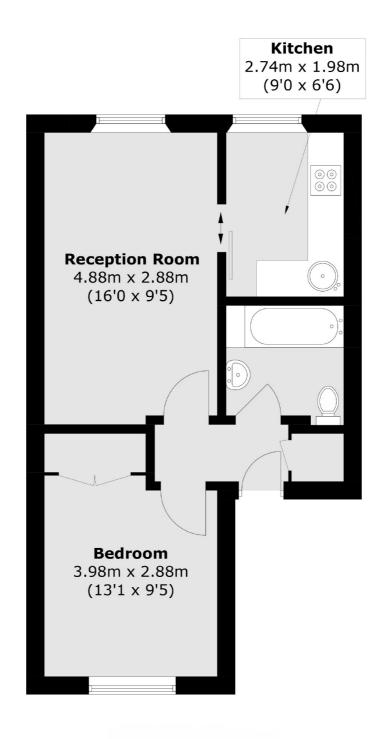

## Chepstow Road, W2 £550,000

A one bedroom flat set on the second floor of a Victorian conversion building in Chepstow Road, W2. The flat is well proportioned throughout with the bedroom at the rear and west facing reception room and separate kitchen at the front.

## Chepstow Road, London, W2

Total area (approx.): 38.6 sq. m (415.5 sq. ft)

Westbourne Grove

London

Sales

W11 2RR

020 7313 3600

120 Westbourne Grove