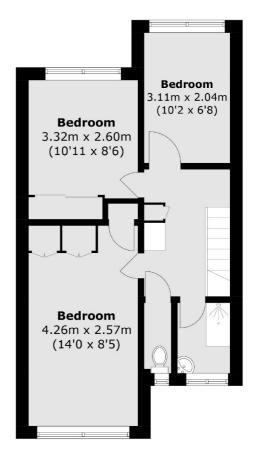

## Warwick Crescent, W2 £775,000

A split level maisonette with incredible views across the Grand Union Canal. Measuring over 800 Sq.Ft and with three bedrooms, a family bathroom, a separate kitchen and reception room and presented beautifully throughout, this is an ideal home for anyone seeking a spacious property.

**First Floor** 

Total area (approx.): 75.6 sq. m (813.8 sq. ft)