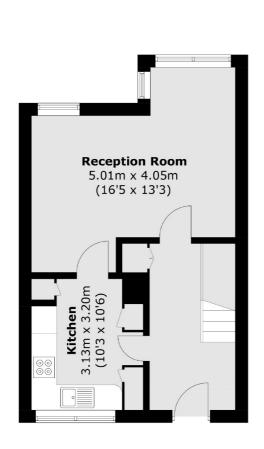

## Warwick Crescent, W2 £775,000

A split level maisonette with incredible views across the Grand Union Canal. Measuring over 800 Sq.Ft and with three bedrooms, a family bathroom, a separate kitchen and reception room and presented beautifully throughout, this is an ideal home for anyone seeking a spacious property.

**First Floor** 

Total area (approx.): 75.6 sq. m (813.8 sq. ft)