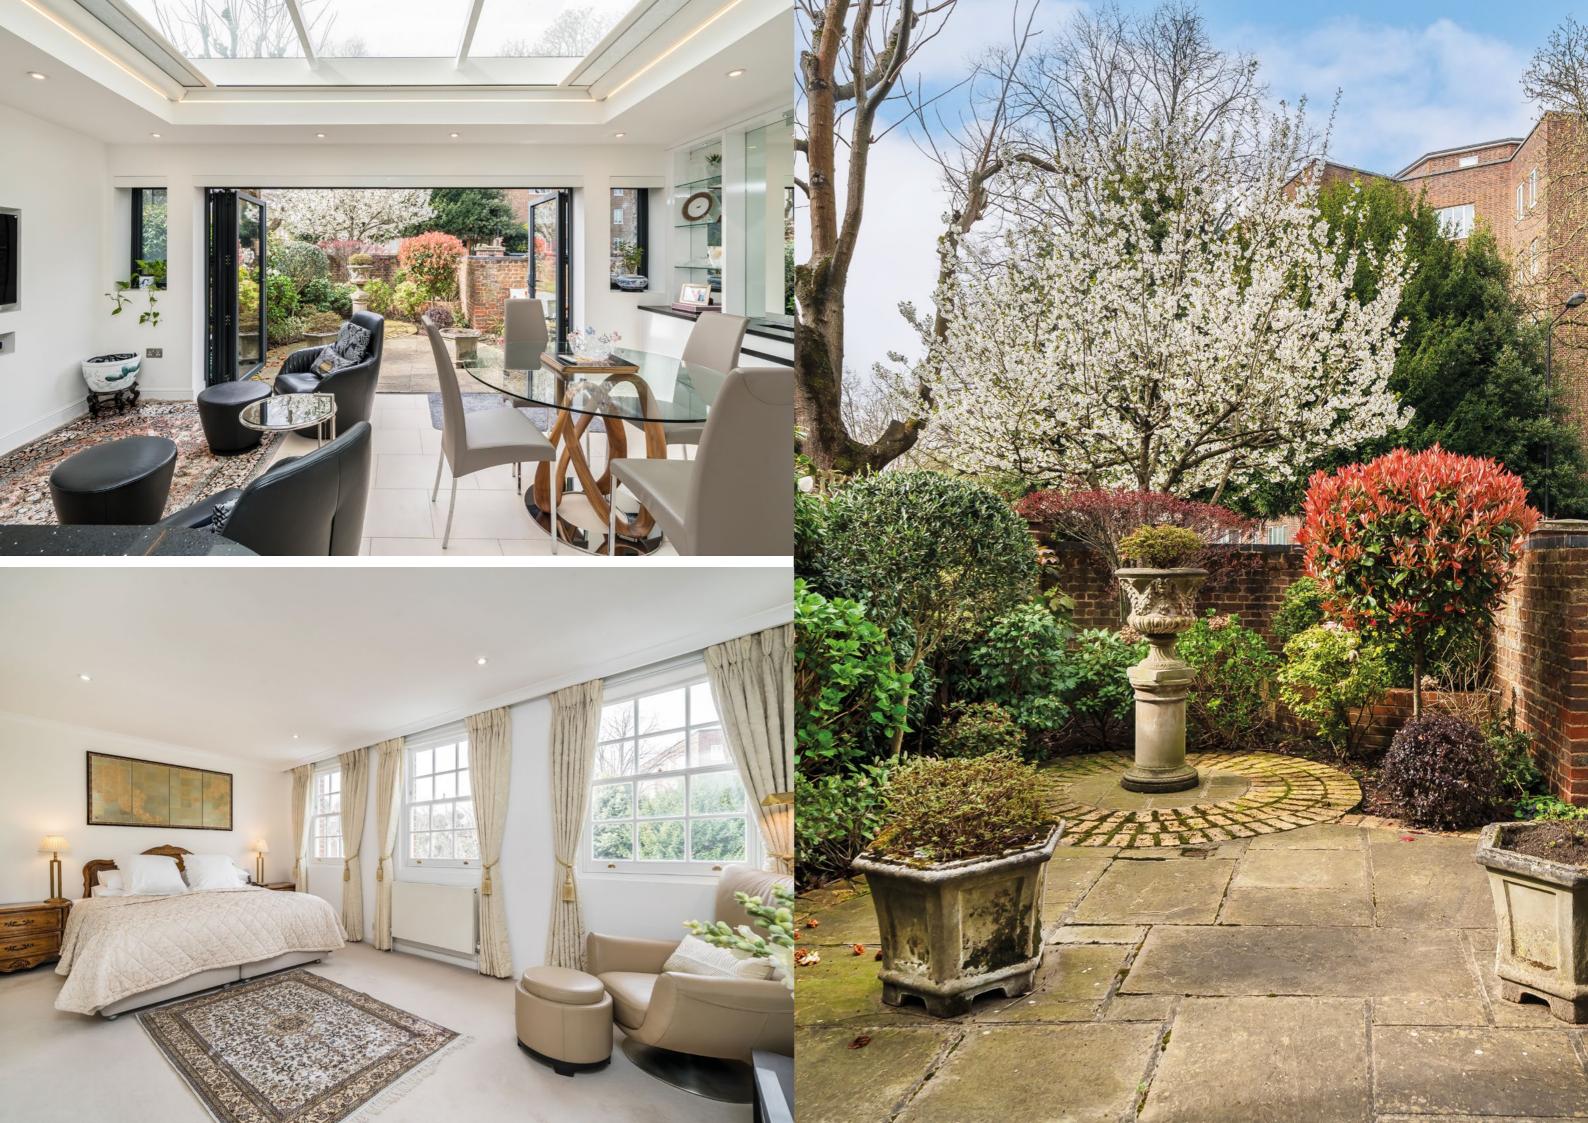

### About the property

A Georgian style house with a garage and off-street parking in an exclusive and private development in Holland Park.

Set within a private square with manicured gardens and entered on the ground floor. The open plan reception room on the ground floor has a recently refurbished kitchen/dining room and leads out to the west facing garden.

On the first floor there's a double reception room which leads to a separate study, creating a double aspect space with large windows.

The principal suite has a twin bathroom and currently utilises a double bedroom as a dressing room with built in wardrobes. On the top floor is a spacious en suite bedroom with a walk-in closet and private balcony. There's a further bedroom, utility room, private garage and the house has air conditioning in the principal rooms and is presented in good order throughout.

Somerset Square is ideally located off Addison Road, near the manicured green spaces of Holland Park and within walking distance of a choice of restaurants and shops on Kensington High Street.