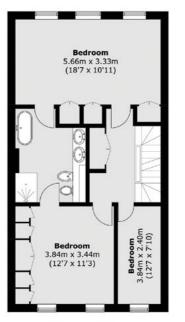

On the first floor there's a double reception room which leads to a separate study, creating a double aspect space with large windows.

The principal suite has a twin bathroom and currently utilises a double bedroom as a dressing room with built in wardrobes. On the top floor is a spacious en suite bedroom with a walk-in closet and private balcony. There's a further bedroom, utility room, private garage and the house has air conditioning in the principal rooms and is presented in good order throughout.

#### Key features

Four Bedrooms Study Two Reception Rooms Off Street Parking Garage West Facing Garden

Third / Top Floor

**Second Floor** 

TOTAL APPROX. FLOOR AREA 2,673.5 SQ. FT (246.7 SQ. M) BALCONY AREA (APPROX.) 158.2 SQ. FT (14.7 SQ. M) (INCLUDING GARAGE/EXCLUDING EAVES)