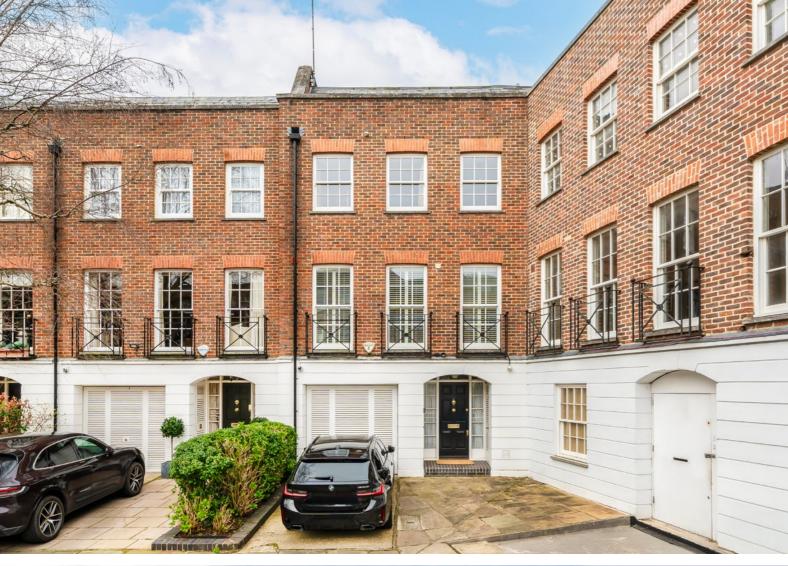

## Somerset Square West Kensington, W14

### About the property

A Georgian style house with a garage and off-street parking in an exclusive and private development in Holland Park.

Set within a private square with manicured gardens and entered on the ground floor. The open plan reception room on the ground floor has a recently refurbished kitchen/dining room and leads out to the west facing garden.

Somerset Square is ideally located off Addison Road, near the manicured green spaces of Holland Park and within walking distance of a choice of restaurants and shops on Kensington High Street.