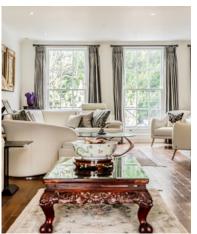

On the first floor there's a double reception room which leads to a separate study, creating a double aspect space with large windows.

The principal suite has a twin bathroom and currently utilises a double bedroom as a dressing room with built in wardrobes. On the top floor is a spacious en suite bedroom with a walk-in closet and private balcony. There's a further bedroom, utility room, private garage and the house has air conditioning in the principal rooms and is presented in good order throughout.