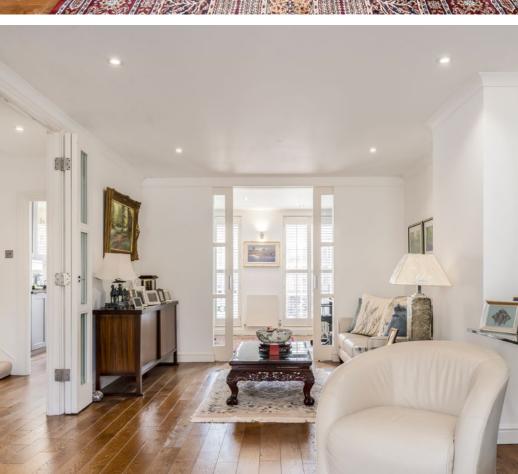

### About the property

A Georgian style house with a garage and off-street parking in an exclusive and private development in Holland Park.

Set within a private square with manicured gardens and entered on the ground floor. The open plan reception room on the ground floor has a recently refurbished kitchen/dining room and leads out to the west facing garden.

On the first floor there's a double reception room which leads to a separate study, creating a double aspect space with large windows.

The principal suite has a twin bathroom and currently utilises a double bedroom as a dressing room with built in wardrobes. On the top floor is a spacious en suite bedroom with a walk-in closet and private balcony. There's a further bedroom, utility room, private garage and the house has air conditioning in the principal rooms and is presented in good order throughout.