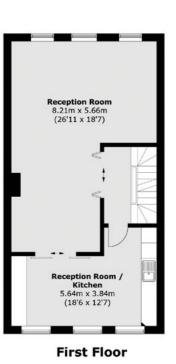

On the first floor there's a double reception room which leads to a separate study, creating a double aspect space with large windows.

The principal suite has a twin bathroom and currently utilises a double bedroom as a dressing room with built in wardrobes. On the top floor is a spacious en suite bedroom with a walk-in closet and private balcony. There's a further bedroom, utility room, private garage and the house has air conditioning in the principal rooms and is presented in good order throughout.

#### Key features

Four Bedrooms Study Two Reception Rooms Off Street Parking Garage West Facing Garden

Third / Top Floor

**Second Floor** 

TOTAL APPROX. FLOOR AREA 2,673.5 SQ. FT (246.7 SQ. M) BALCONY AREA (APPROX.) 158.2 SQ. FT (14.7 SQ. M) (INCLUDING GARAGE/EXCLUDING EAVES)