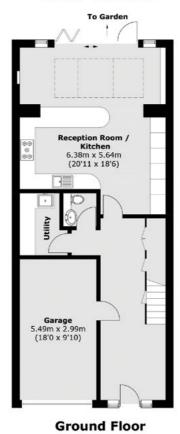

### About the property

A Georgian style house with a garage and off-street parking in an exclusive and private development in Holland Park.

Set within a private square with manicured gardens and entered on the ground floor. The open plan reception room on the ground floor has a recently refurbished kitchen/dining room and leads out to the west facing garden.

On the first floor there's a double reception room which leads to a separate study, creating a double aspect space with large windows.

The principal suite has a twin bathroom and currently utilises a double bedroom as a dressing room with built in wardrobes. On the top floor is a spacious en suite bedroom with a walk-in closet and private balcony. There's a further bedroom, utility room, private garage and the house has air conditioning in the principal rooms and is presented in good order throughout.

#### Key features

Four Bedrooms Study Two Reception Rooms Off Street Parking Garage West Facing Garden

Third / Top Floor

**Second Floor** 

TOTAL APPROX. FLOOR AREA 2,673.5 SQ. FT (246.7 SQ. M) BALCONY AREA (APPROX.) 158.2 SQ. FT (14.7 SQ. M) (INCLUDING GARAGE/EXCLUDING EAVES)