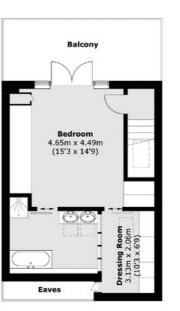

On the first floor there's a double reception room which leads to a separate study, creating a double aspect space with large windows.

The principal suite has a twin bathroom and currently utilises a double bedroom as a dressing room with built in wardrobes. On the top floor is a spacious en suite bedroom with a walk-in closet and private balcony. There's a further bedroom, utility room, private garage and the house has air conditioning in the principal rooms and is presented in good order throughout.

#### Key features

Four Bedrooms Study Two Reception Rooms Off Street Parking Garage West Facing Garden

Third / Top Floor

**Second Floor** 

TOTAL APPROX. FLOOR AREA 2,673.5 SQ. FT (246.7 SQ. M) BALCONY AREA (APPROX.) 158.2 SQ. FT (14.7 SQ. M) (INCLUDING GARAGE/EXCLUDING EAVES)