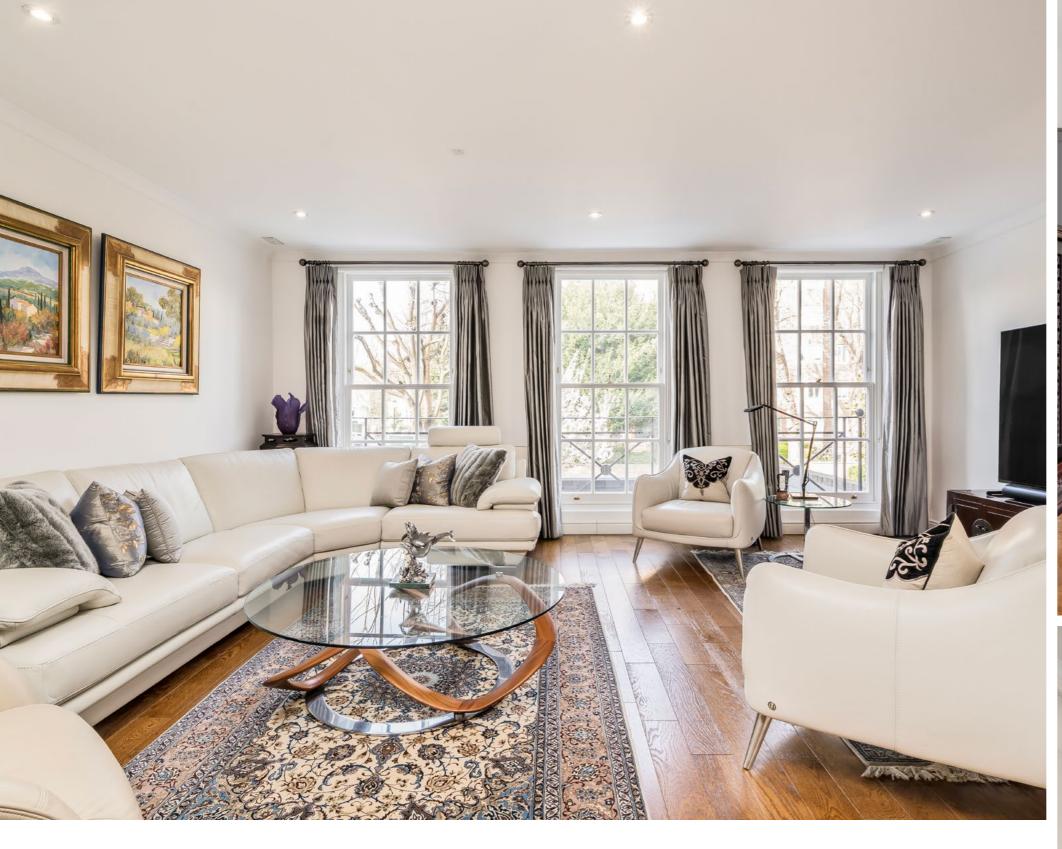

### About the property

A Georgian style house with a garage and off-street parking in an exclusive and private development in Holland Park.

Set within a private square with manicured gardens and entered on the ground floor. The open plan reception room on the ground floor has a recently refurbished kitchen/dining room and leads out to the west facing garden.

On the first floor there's a double reception room which leads to a separate study, creating a double aspect space with large windows.

The principal suite has a twin bathroom and currently utilises a double bedroom as a dressing room with built in wardrobes. On the top floor is a spacious en suite bedroom with a walk-in closet and private balcony. There's a further bedroom, utility room, private garage and the house has air conditioning in the principal rooms and is presented in good order throughout.

#### Key features

Four Bedrooms Study Two Reception Rooms Off Street Parking Garage West Facing Garden

Third / Top Floor

**Second Floor** 

TOTAL APPROX. FLOOR AREA 2,673.5 SQ. FT (246.7 SQ. M) BALCONY AREA (APPROX.) 158.2 SQ. FT (14.7 SQ. M) (INCLUDING GARAGE/EXCLUDING EAVES)