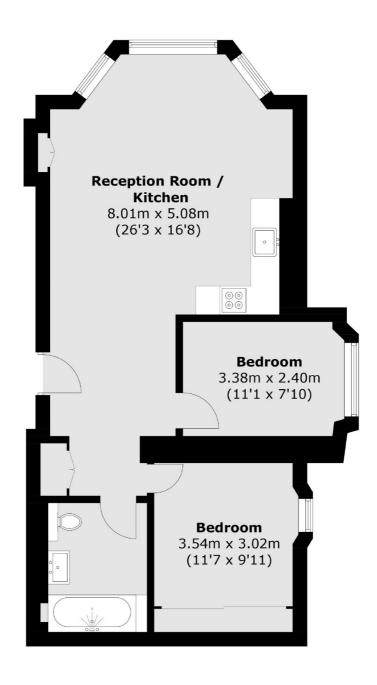

#### **Lower Ground Floor**

Total area (approx.): 62.2 sq. m (669.5 sq. ft)

Westbourne Grove

London

Sales

W11 2RR

020 7313 3600

120 Westbourne Grove