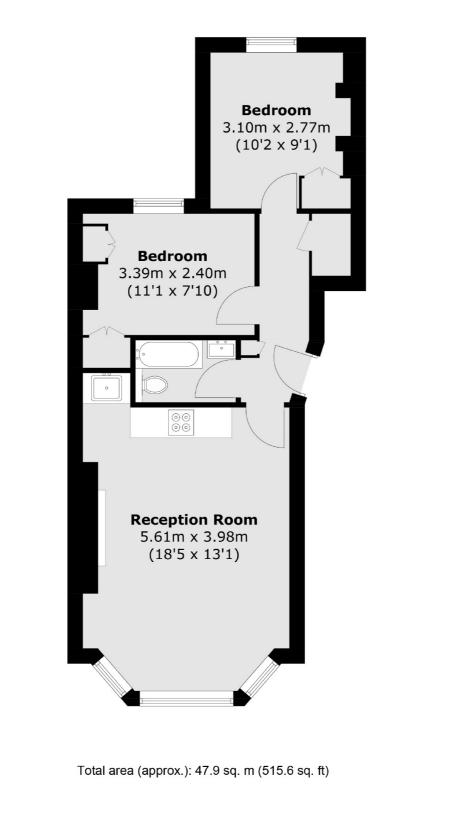

## Chesterton Road, W10 £599,950

A two bedroom apartment on the raised ground floor of a Victorian conversion. The property has a well sized open plan reception with fitted modern kitchen, bay window, wooden flooring and a feature fireplace. There are high ceilings throughout, and built in storage in both bedrooms.

### Features

Two Double Bedrooms Open Plan High Ceilings Share Of Freehold Close to Amenities RBKC