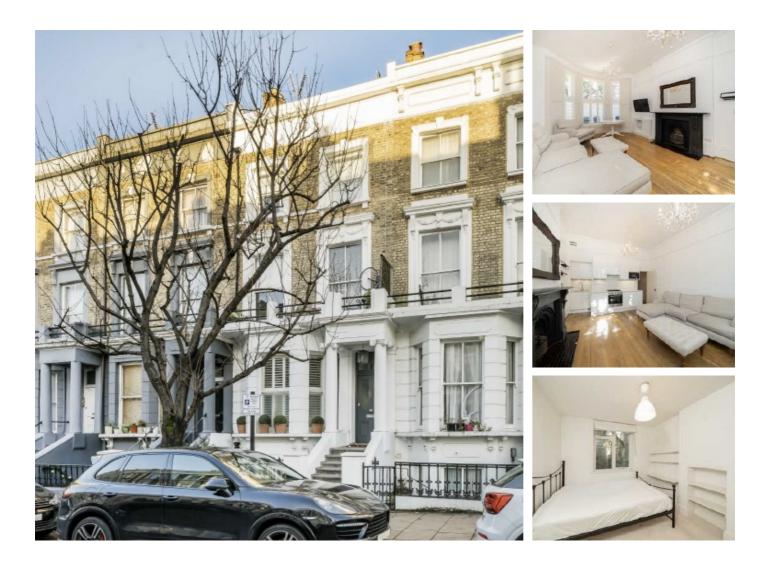

## Chesterton Road, W10 £599,950

A two bedroom apartment on the raised ground floor of a Victorian conversion. The property has a well sized open plan reception with fitted modern kitchen, bay window, wooden flooring and a feature fireplace. There are high ceilings throughout, and built in storage in both bedrooms.

Chesterton Road is a fantastic location, offering great transport links and just moments from the well known Portobello Road and the eclectic Golbrone Road. There is also easy access to the A40 and Ladbroke Grove underground station.