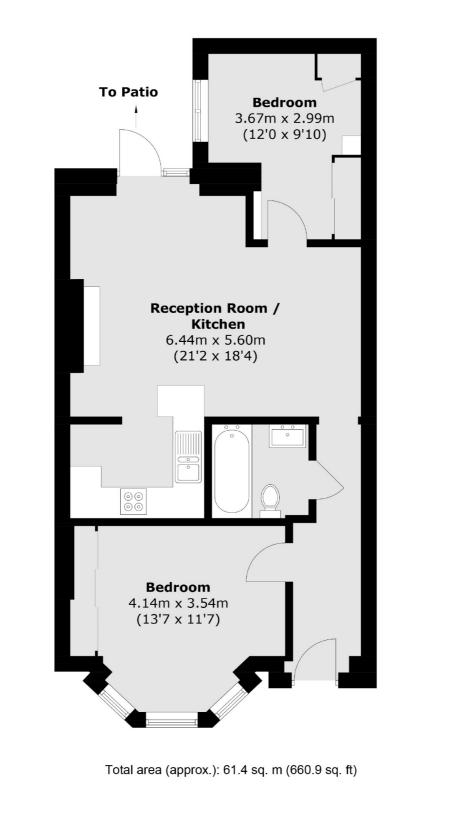

## Hatherley Grove, W2 £650,000

A two bedroom apartment with its own front door, in a Victorian period conversion. The property has an open plan reception room and kitchen, with room to dine and direct access to the private patio, both bedrooms have in built storage.

### Features

Two Bedrooms Own Front Door Private Patio Garden Victorian Conversion Open Plan Share of Freehold