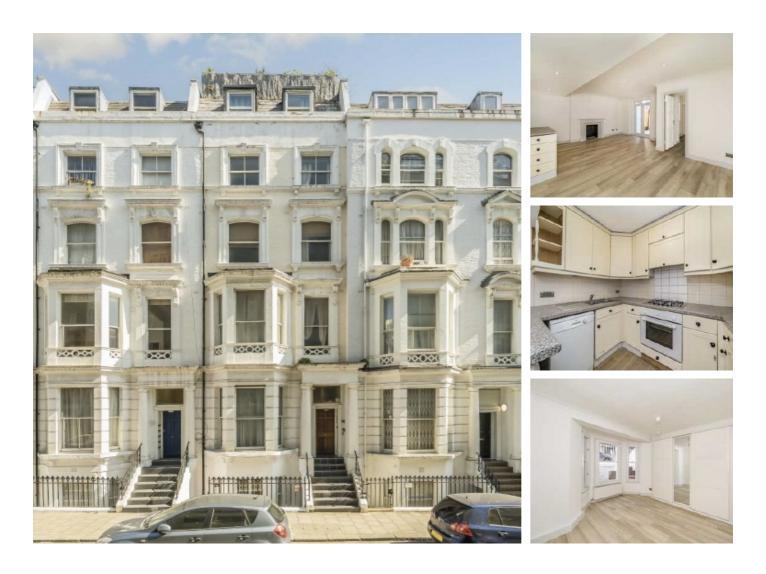

## Hatherley Grove, W2 £650,000

A two bedroom apartment with its own front door, in a Victorian period conversion. The property has an open plan reception room and kitchen, with room to dine and direct access to the private patio, both bedrooms have in built storage.

Hatherley Grove is a residential road in between Notting Hill and Bayswater and close to the Whiteley's regeneration project. For green spaces, Hyde Park is close by and there's plenty of local amenities and transport links.

### Features

Two Bedrooms Own Front Door Private Patio Garden Victorian Conversion Open Plan Share of Freehold