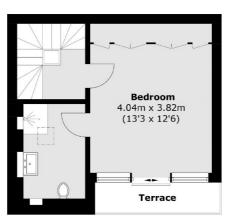

### Sirdar Road, London, W11

**Third Floor** 

Lower Ground Floor

**Ground Floor** 

Total area (approx.): 170.2 sq. m (1,832.0 sq. ft) Terrace: 3.7 sq. m (39.8 sq. ft)

Westbourne Grove 120 Westbourne Grove London W11 2RR Sales 020 7313 3600 Energy Rating: B. We aim to make our particulars both accurate and reliable. However they are not guaranteed; nor do they form part of an offer or contract. If you require clarification on any points then please contact us, especially if you're traveling some distance to view. Please note that appliances and heating systems have not been tested and therefore no warranties can be given as to their good working order.