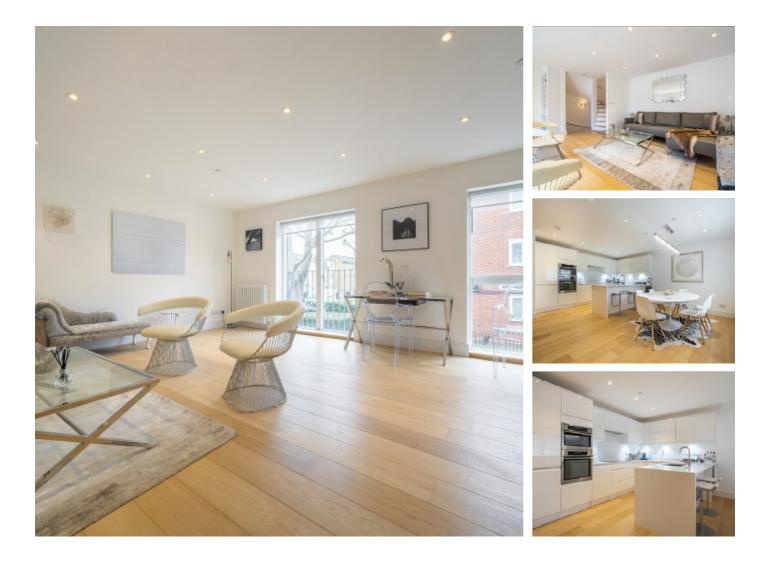

## Sirdar Road, W11 £1,700,000

A well presented modern townhouse measuring over 1,800 Square Foot, with three bedrooms and two bathrooms (one en suite). There's a high specification open plan kitchen with dining, separate reception room, cinema room and utility room.

#### Features

Three Bedrooms Two Bathrooms Open Plan Kitchen / Dining Reception and Cinema Room Modern Town House Balcony Utility Room