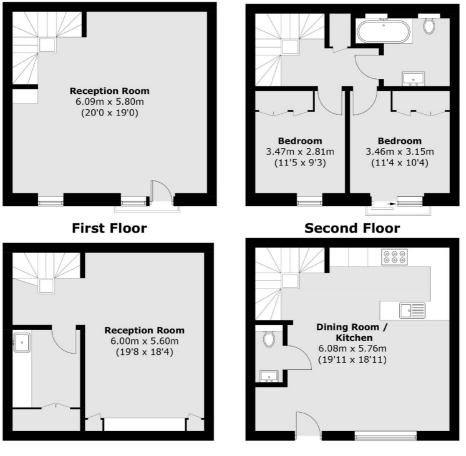

### Sirdar Road, London, W11

**Third Floor** 

Lower Ground Floor

**Ground Floor** 

Total area (approx.): 170.2 sq. m (1,832.0 sq. ft) Terrace: 3.7 sq. m (39.8 sq. ft)

Westbourne Grove 120 Westbourne Grove London W11 2RR Sales 020 7313 3600 Energy Rating: B. We aim to make our particulars both accurate and reliable. However they are not guaranteed; nor do they form part of an offer or contract. If you require clarification on any points then please contact us, especially if you're traveling some distance to view. Please note that appliances and heating systems have not been tested and therefore no warranties can be given as to their good working order.