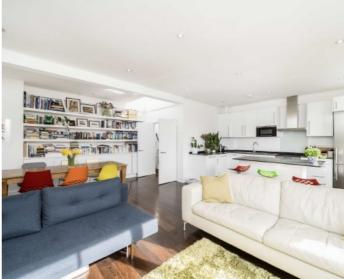

## Russell Road, W14

A spacious two bedroom two bathroom located on the top floor apartment in a Victorian terraced conversion. The property has been finished to high standard throughout, with wooden floors, a well fitted kitchen leading onto an open plan reception with room to dine.

The principal bedroom is spacious with fitted wardrobes maximising space. Both bedrooms benefit from the lovely views over looking the communal garden.

Russell Road is a sought-after street in West Kensington, offering easy access to a wide range of shops, restaurants, and transport links, including those along Kensington High Street, Westfield Shopping Centre, and Kensington Olympia. The property is also near to the green spaces of Holland Park and Brook Green.