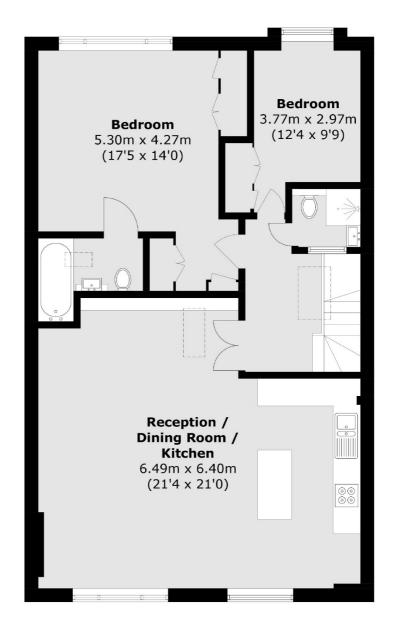

r apartment in a Victorian terraced conversion. The property has been finished to high standard throughout, with wooden floors, a well fitted kitchen leading onto an open plan reception with room to dine.

The principal bedroom is spacious with fitted wardrobes maximising space. Both bedrooms benefit from the lovely views over looking the communal garden.

Russell Road is a sought-after street in West Kensington, offering easy access to a wide range of shops, restaurants, and transport links, including those along Kensington High Street, Westfield Shopping Centre, and Kensington Olympia. The property is also near to the green spaces of Holland Park and Brook Green.

## **Features**

Two Bedrooms Two Bathrooms Top Floor Share of Freehold Communal Garden







## Russell Road, London, W14





**First Floor** 

Westbourne Grove

London

Sales

W11 2RR

020 7313 3600

120 Westbourne Grove

## **Top Floor**

Total area (approx.): 87.1 sq. m ( 937.5 sq. ft)