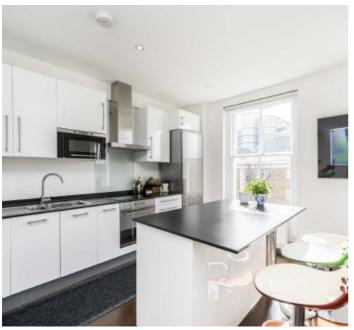

## Russell Road, W14

A spacious two bedroom two bathroom located on the top floor apartment in a Victorian terraced conversion. The property has been finished to high standard throughout, with wooden floors, a well fitted kitchen leading onto an open plan reception with room to dine.