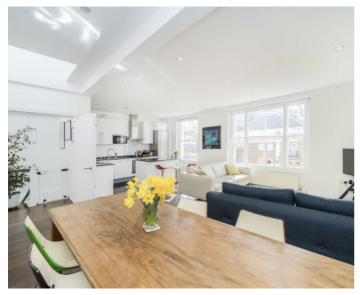

## Russell Road, W14

A spacious two bedroom two bathroom located on the top floor apartment in a Victorian terraced conversion. The property has been finished to high standard throughout, with wooden floors, a well fitted kitchen leading onto an open plan reception with room to dine.

The principal bedroom is spacious with fitted wardrobes maximising space. Both bedrooms benefit from the lovely views over looking the communal garden.

Russell Road is a sought-after street in West Kensington, offering easy access to a wide range of shops, restaurants, and transport links, including those along Kensington High Street, Westfield Shopping Centre, and Kensington Olympia. The property is also near to the green spaces of Holland Park and Brook Green.