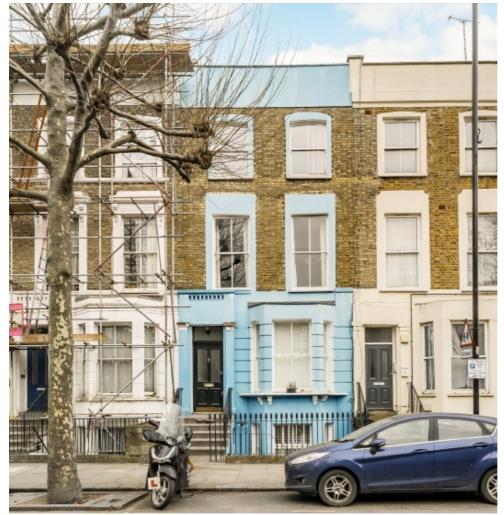

## Ladbroke Grove, W10 £650,000

A well proportioned two bedroom flat located in a Victorian period conversion. The property offers a large open plan reception room/kitchen with room to dine as well as having a well maintained, spacious garden.

The property is ideally situated close to all the amenities, shops, bars and restaurants of Ladbroke Grove, Portobello Road and Westbourne Grove, while Notting Hill Gate is only a short distance away.