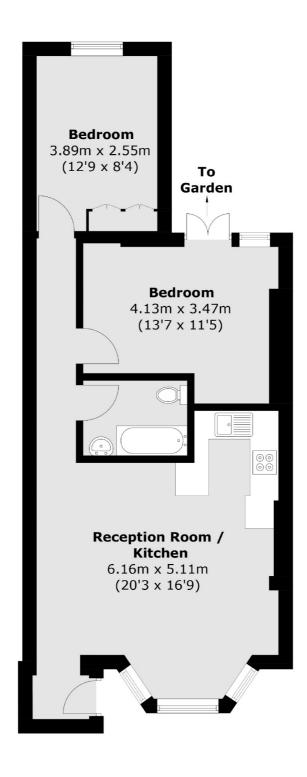

## Ladbroke Grove, W10 £650,000

A well proportioned two bedroom flat located in a Victorian period conversion. The property offers a large open plan reception room/kitchen with room to dine as well as having a well maintained, spacious garden.

## Ladbroke Grove, London, W10

Total area (approx.): 58.2 sq. m (626.5 sq. ft)

Westbourne Grove

London

Sales

W11 2RR

020 7313 3600

120 Westbourne Grove