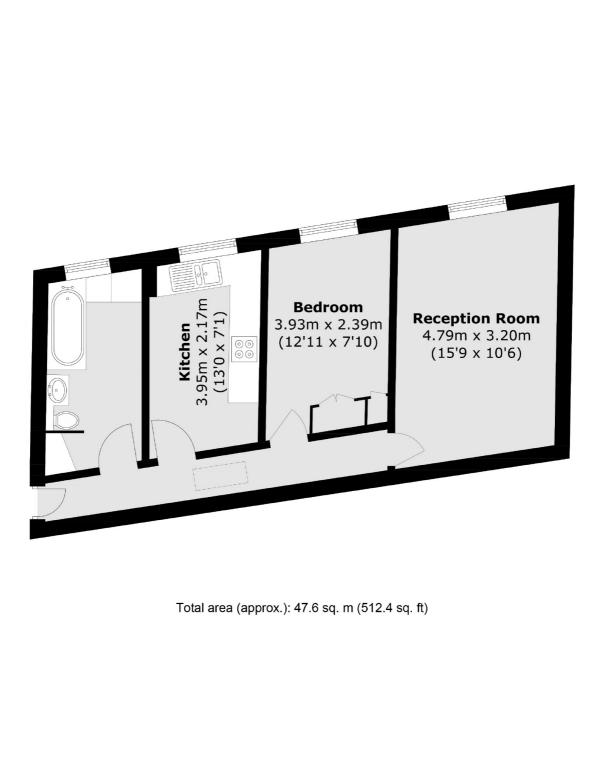

## Westbourne Grove, W2 £500,000

A well presented top floor flat, ideal for a first time buyer or an investment purchase. With a separate kitchen, large double bedroom, family bathroom and spacious reception with room to dine and a view over local gardens.

#### Features

One Double Bedroom Top Floor Flat Long Leasehold Room to Dine Separate Kitchen Prime Location