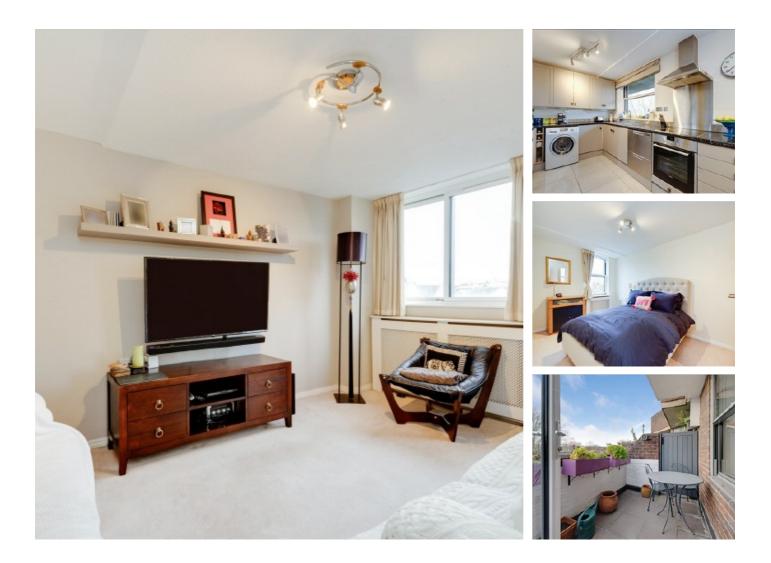

## Talbot Road, W2 £725,000

A spacious split level three bedroom apartment located in the heart of Notting Hill. The purpose built block with lift access has a reception room which leads onto a balcony, a large separate kitchen with room to dine and three double bedrooms with plenty of storage throughout.

### Features

Three Double Bedrooms Balcony Split Level Separate Kitchen Lift Notting Hill