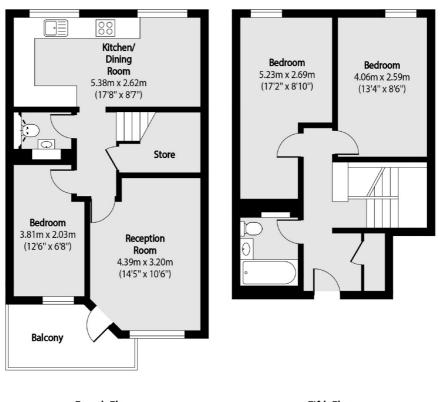

### Talbot Road, London, W2

Fourth Floor

**Fifth Floor** 

Total area (approx):86.86 sq m (935 sq. ft)Balcony total area (approx):5.75 sq m (62 sq. ft)

Westbourne Grove 120 Westbourne Grove London W11 2RR Sales 020 7313 3600 Energy Rating: C. We aim to make our particulars both accurate and reliable. However they are not guaranteed; nor do they form part of an offer or contract. If you require clarification on any points then please contact us, especially if you're traveling some distance to view. Please note that appliances and heating systems have not been tested and therefore no warranties can be given as to their good working order.