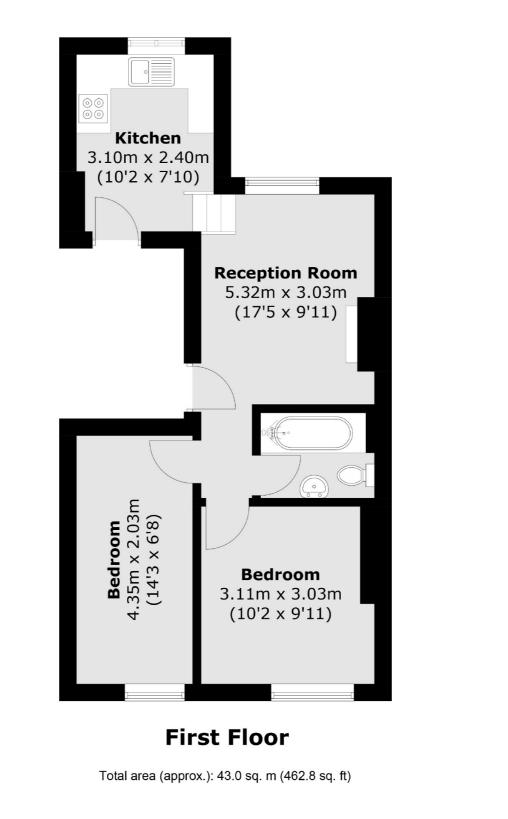

## Ladbroke Grove, W10 £450,000

A newly decorated two bedroom apartment located on the first floor in a period conversion. The property has a reception room with high ceilings and a feature fireplace, a separate kitchen, and a newly fitted bathroom.

#### Features

Two Bedroom First Floor Flat Separate Kitchen High Ceilings Notting Hill