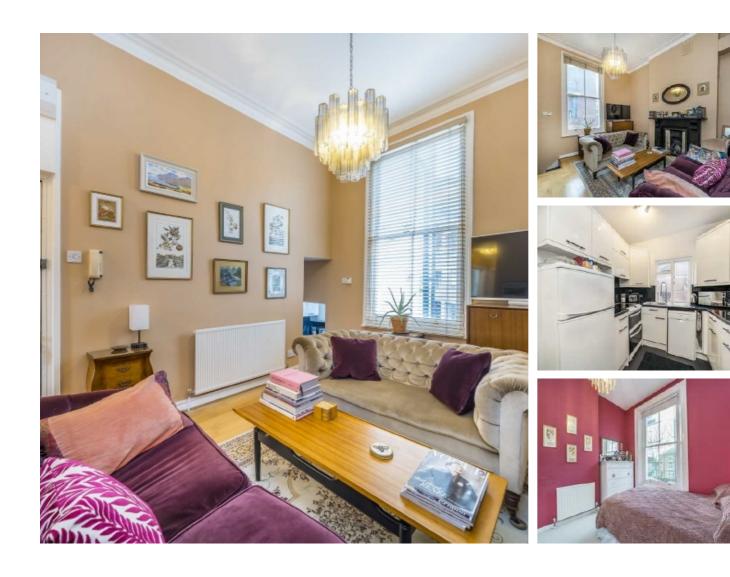

## Ladbroke Grove, W10 £450,000

A newly decorated two bedroom apartment located on the first floor in a period conversion. The property has a reception room with high ceilings and a feature fireplace, a separate kitchen, and a newly fitted bathroom.

The property is ideally situated close to all the amenities, shops, bars and restaurants of Ladbroke Grove, Portobello Road and Westbourne Grove, while Notting Hill Gate is only a short distance away.

#### Features

Two Bedroom First Floor Flat Separate Kitchen High Ceilings Notting Hill