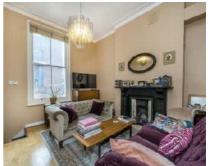

## Ladbroke Grove, W10 £475,000

A newly decorated two bedroom apartment located on the first floor in a period conversion. The property has a reception room with high ceilings and a feature fireplace, a separate kitchen, and a newly fitted bathroom.