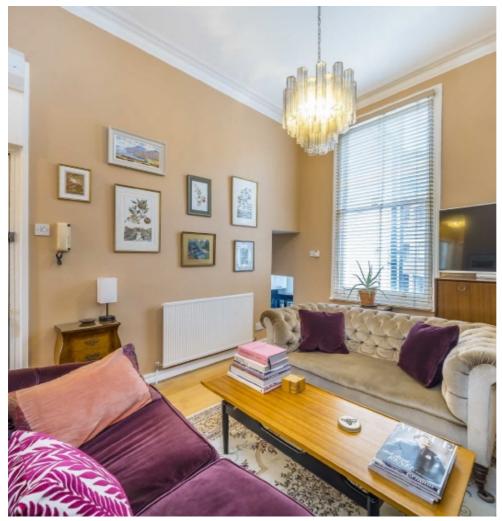

## Ladbroke Grove, W10 £475,000

A newly decorated two bedroom apartment located on the first floor in a period conversion. The property has a reception room with high ceilings and a feature fireplace, a separate kitchen, and a newly fitted bathroom.

The property is ideally situated close to all the amenities, shops, bars and restaurants of Ladbroke Grove, Portobello Road and Westbourne Grove, while Notting Hill Gate is only a short distance away.