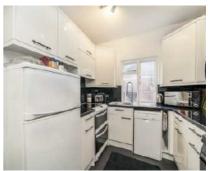

## Ladbroke Grove, W10 £475,000

A newly decorated two bedroom apartment located on the first floor in a period conversion. The property has a reception room with high ceilings and a feature fireplace, a separate kitchen, and a newly fitted bathroom.