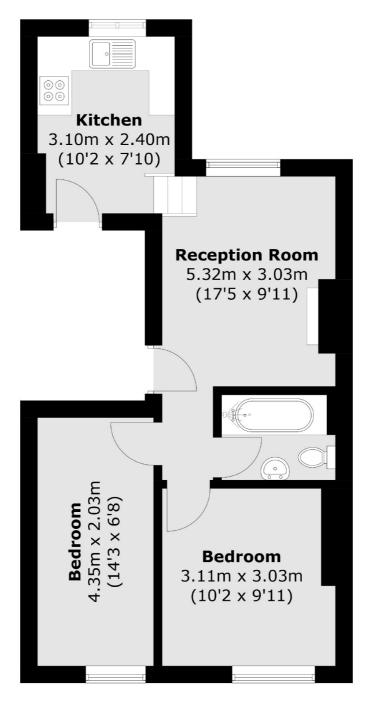

## Ladbroke Grove, W10 £475,000

A newly decorated two bedroom apartment located on the first floor in a period conversion. The property has a reception room with high ceilings and a feature fireplace, a separate kitchen, and a newly fitted bathroom.

## Ladbroke Grove, London, W10

**First Floor** 

Total area (approx.): 43.0 sq. m (462.8 sq. ft)

Westbourne Grove

London

Sales

W11 2RR

020 7313 3600