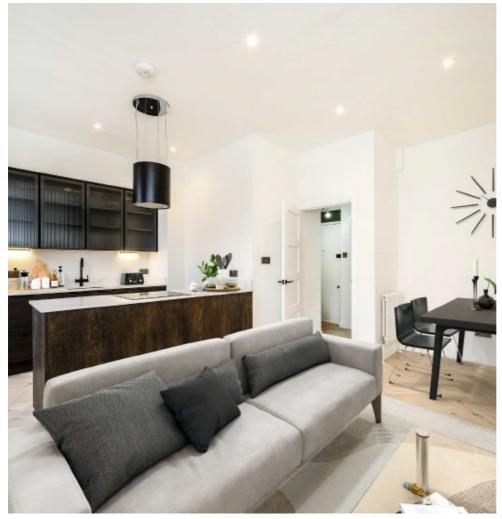

## Chepstow Road, W2 £599,000

A newly refurbished one bedroom apartment in a Victorian period conversion. The open plan reception room has a high specification kitchen and Herringbone flooring and the bedroom has in built wardrobes.

## **Features**

One Bedroom Open Plan Newly Refurbished High Specification Victorian Conversion Notting Hill Digitally Staged