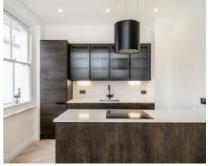

## Chepstow Road, W2 £599,000

A newly refurbished one bedroom apartment in a Victorian period conversion. The open plan reception room has a high specification kitchen and Herringbone flooring and the bedroom has in built wardrobes.

## **Features**

One Bedroom Open Plan Newly Refurbished High Specification Victorian Conversion Notting Hill Digitally Staged