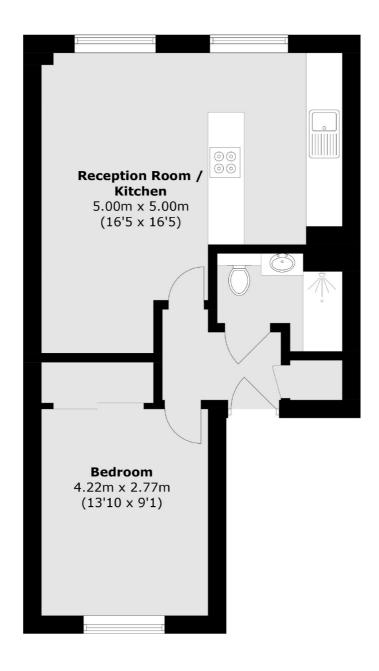

## Chepstow Road, W2 £599,000

A newly refurbished one bedroom apartment in a Victorian period conversion. The open plan reception room has a high specification kitchen and Herringbone flooring and the bedroom has in built wardrobes.

## Chepstow Road, London, W2

Total area (approx.): 39 sq. m (419.8 sq. ft)

Westbourne Grove

London

Sales

W11 2RR

020 7313 3600

120 Westbourne Grove