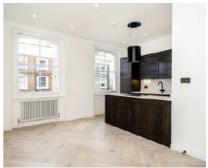

## Chepstow Road, W2 £599,000

A newly refurbished one bedroom apartment in a Victorian period conversion. The open plan reception room has a high specification kitchen and Herringbone flooring and the bedroom has in built wardrobes.

## **Features**

One Bedroom Open Plan Newly Refurbished High Specification Victorian Conversion Notting Hill Digitally Staged