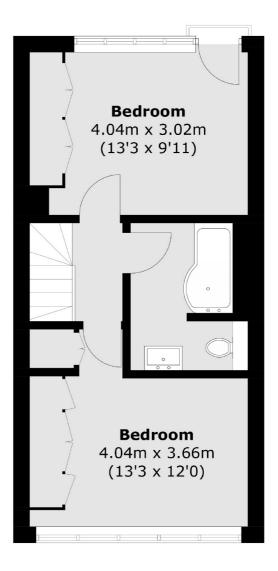

# Hazlewood Crescent, W10 £350,000

A well presented, split level, two double bedroom flat in a purpose built block. The property has a spacious reception room, a separate modern kitchen and wooden flooring throughout.

#### **Features**

Two Bedrooms Separate Kitchen Wooden Flooring Over 700 Sq.Ft Close To Amenities

### **Fourth Floor**

Total area (approx.): 71.4 sq. m (768.4 sq. ft)