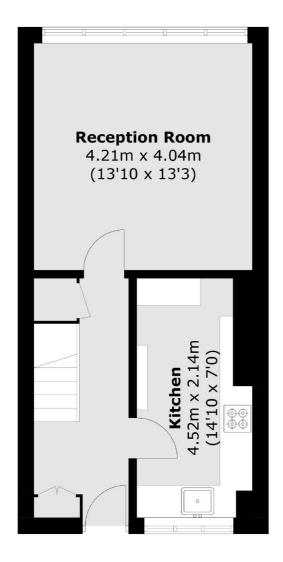

# Hazlewood Crescent, W10 £350,000

A well presented, split level, two double bedroom flat in a purpose built block. The property has a spacious reception room, a separate modern kitchen and wooden flooring throughout.

#### **Features**

Two Bedrooms Separate Kitchen Wooden Flooring Over 700 Sq.Ft Close To Amenities

### **Fourth Floor**

Total area (approx.): 71.4 sq. m (768.4 sq. ft)