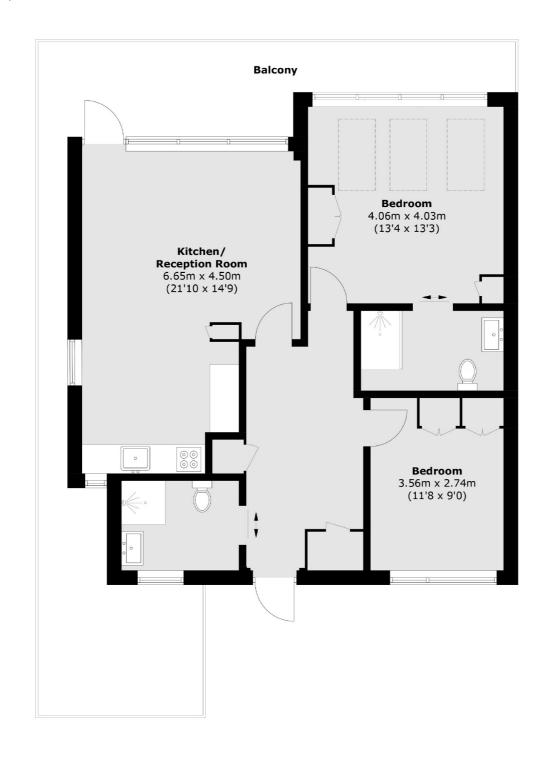

## Princess Louise Walk, W10 £162,000

25% SHARED OWNERSHIP. A two double bedroom apartment on the top floor (with lift) of a purpose built building with allocated and secure off street parking. The open plan kitchen and reception leads to the large private balcony and there are two bathrooms (one en suite) and good natural light throughout.

## **Features**

Shared Ownership Two Double Bedrooms Two Bathrooms Large Balcony Off Street Parking Two Lifts

## Princess Louise Walk, London, W10

Total area (approx.): 77.4 sq. m (833.1 sq. ft) Balcony: 31.5 sq. m (339.0 sq. ft)

Westbourne Grove

London

Sales

W11 2RR

020 7313 3600

120 Westbourne Grove