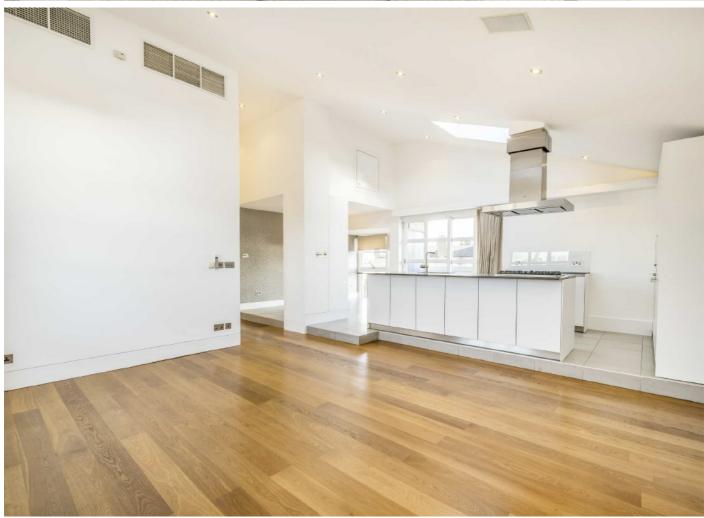

The property has a spacious open plan reception with vaulted ceilings, perfect for entertaining. The Bulthaup kitchen has a breakfast bar and high end appliances, room to dine, and access to two of the balconies.