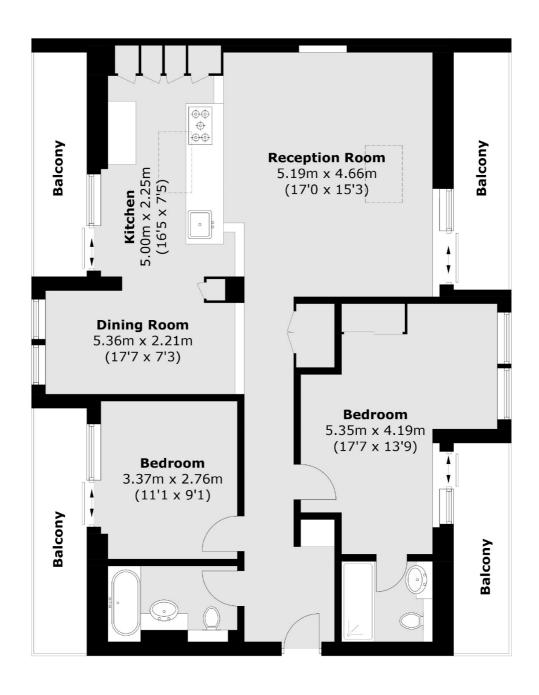

The property has a spacious open plan reception with vaulted ceilings, perfect for entertaining. The Bulthaup kitchen has a breakfast bar and high end appliances, room to dine, and access to two of the balconies.

The two double bedrooms have their own balcony, with the principal bedroom having built in storage, and en suite.

Situated on the top floor and with large windows throughout, the property is flooded with light and there's spectacular views adding to the penthouse living.

## Artesian Road, London, W2

Total area (approx.): 98.0 sq. m (1,054.9 sq. ft) Balcony area: 22.6 sq. m (243.3 sq. ft)

Westbourne Grove

London

Sales

W11 2RR

020 7313 3600

120 Westbourne Grove