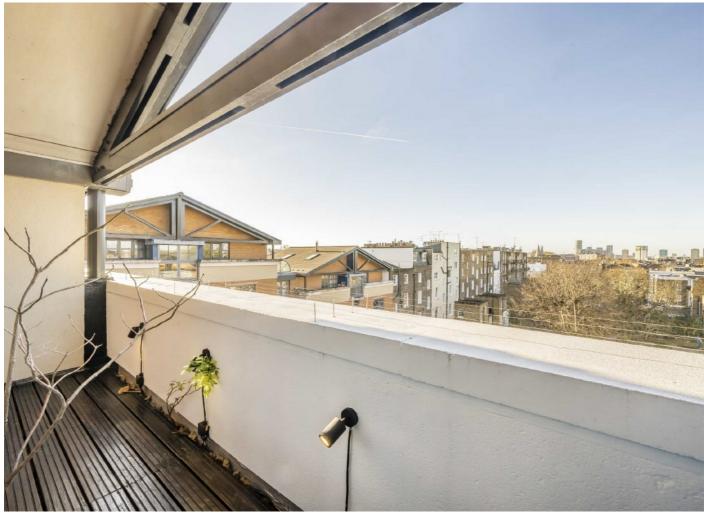

The two double bedrooms have their own balcony, with the principal bedroom having built in storage, and en suite.

Situated on the top floor and with large windows throughout, the property is flooded with light and there's spectacular views adding to the penthouse living.

## **Features**

Penthouse Vaulted Ceilings Four Balconies Underground Parking Space Communal Garden Porter