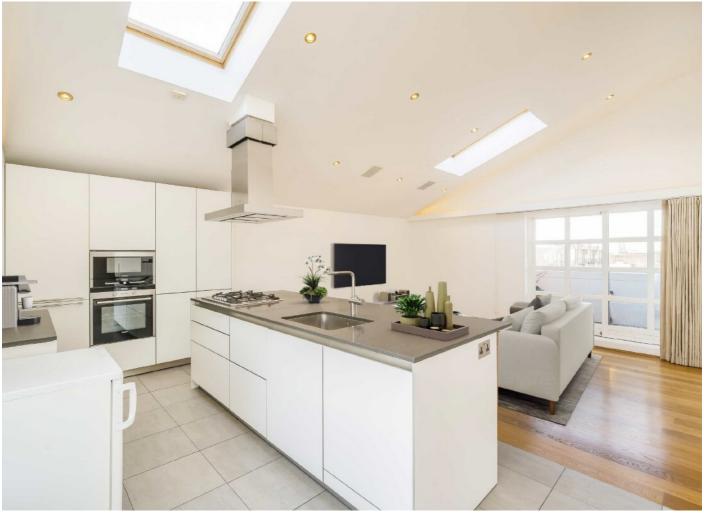

The property has a spacious open plan reception with vaulted ceilings, perfect for entertaining. The Bulthaup kitchen has a breakfast bar and high end appliances, room to dine, and access to two of the balconies.