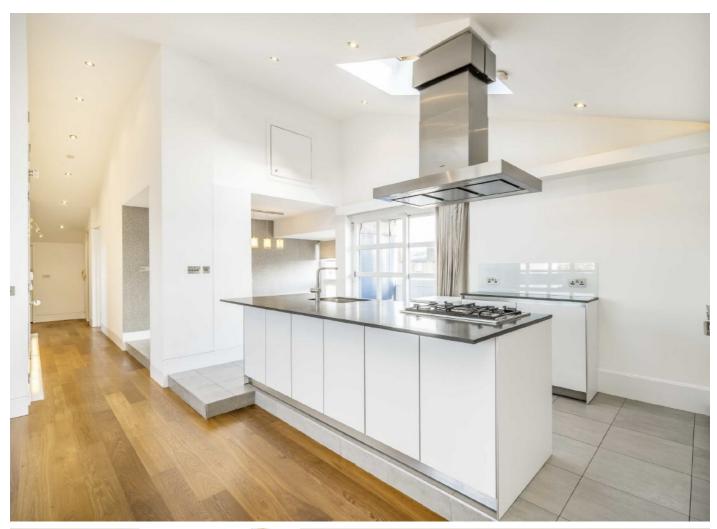

The property has a spacious open plan reception with vaulted ceilings, perfect for entertaining. The Bulthaup kitchen has a breakfast bar and high end appliances, room to dine, and access to two of the balconies.