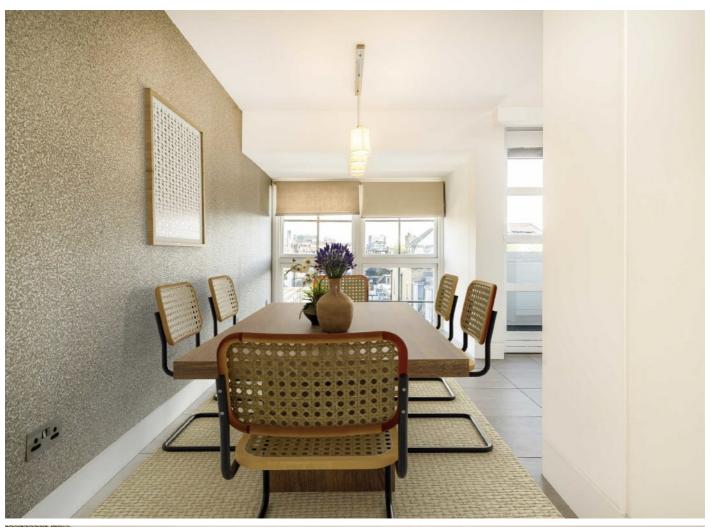

The property has a spacious open plan reception with vaulted ceilings, perfect for entertaining. The Bulthaup kitchen has a breakfast bar and high end appliances, room to dine, and access to two of the balconies.