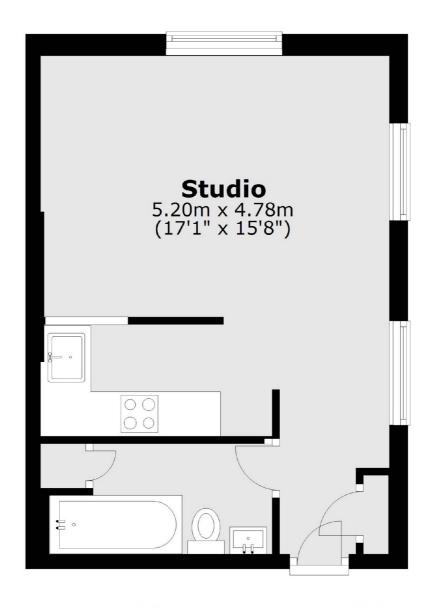

## Ladbroke Grove, London, W11

Total area: approx. 32.8 sq. metres (353.0 sq. feet)

Westbourne Grove

London

Sales

W11 2RR

020 7313 3600

120 Westbourne Grove