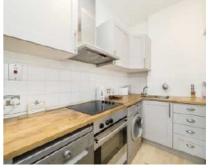

## Ladbroke Grove, W11 £350,000

This well presented upper floor studio flat benefits from natural light throughout, complemented by the double aspect windows which include westerly views. The property offers a large studio space and separate kitchen in the heart of Notting Hill.

## **Features**

Share of Freehold Large Studio Flat High Ceilings Separate Kitchen Double Aspect Close To Amenities