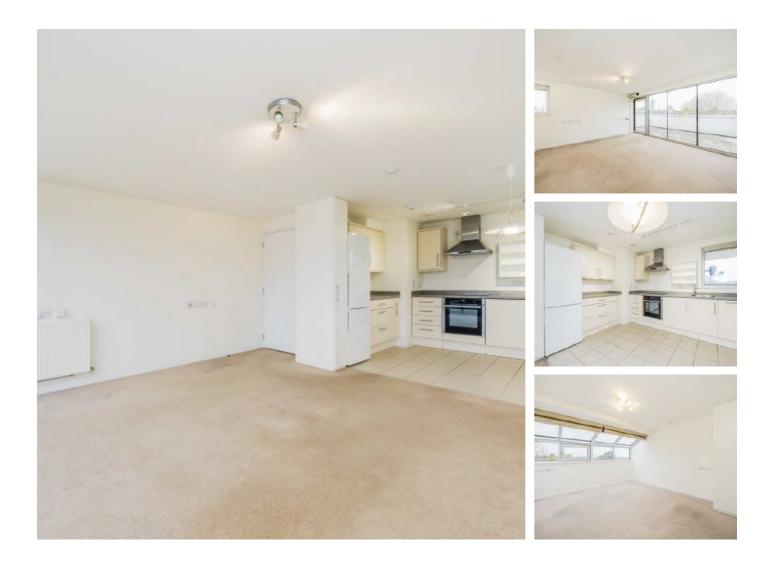

## Princess Louise Walk, W10 £650,000

A two double bedroom apartment on the top floor (with lift) of a purpose built building with allocated and secure off street parking. The open plan kitchen and reception leads to the large private balcony and there are two bathrooms (one en suite) and good natural light throughout.

Princess Louise Walk is leafy residential street close to the local shops and restaurants of Ladbroke Grove and Golborne Road. The flat overlooks Kensington Memorial Park, is well positioned for access to Ladbroke Grove and White City tube station and the green spaces of Wormwood Scrubs.

#### Features

Two Double Bedrooms Two Bathrooms Large Balcony Off Street Parking Two Lifts Views