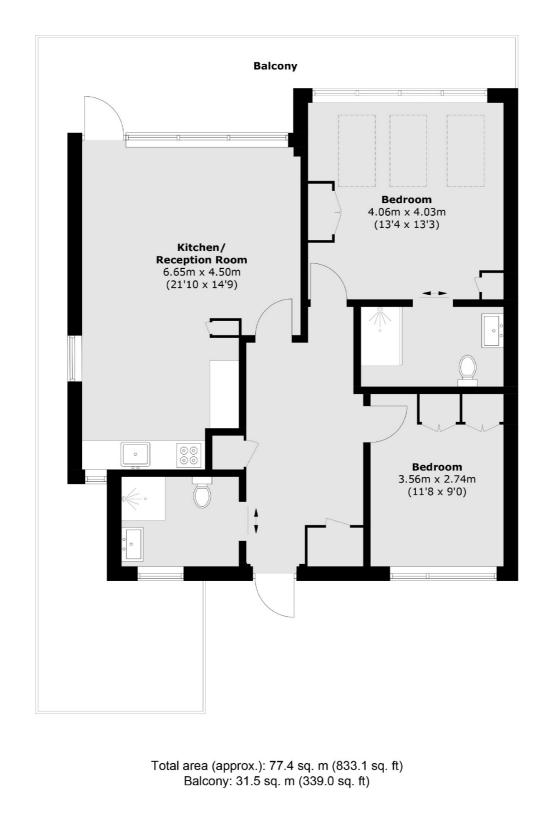

## Princess Louise Walk, W10 £650,000

A two double bedroom apartment on the top floor (with lift) of a purpose built building with allocated and secure off street parking. The open plan kitchen and reception leads to the large private balcony and there are two bathrooms (one en suite) and good natural light throughout.

#### Features

Two Double Bedrooms Two Bathrooms Large Balcony Off Street Parking Two Lifts Views