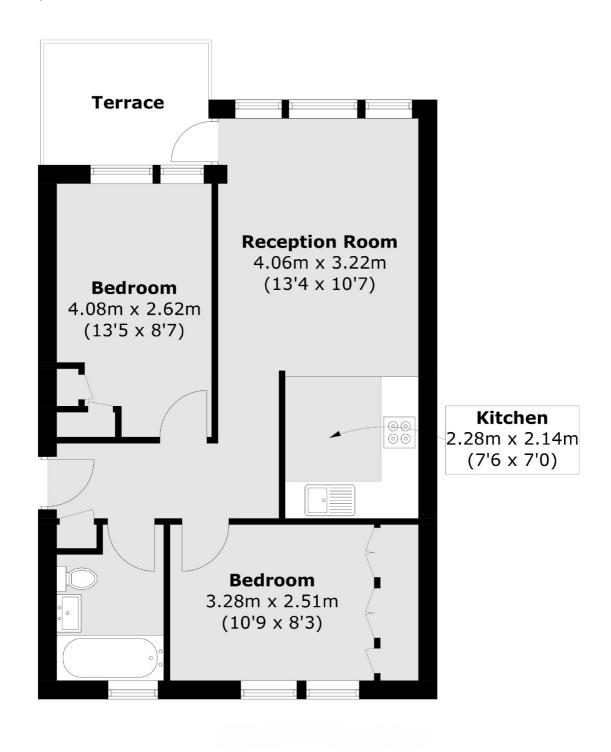

## Great Western Road, London, W11

Total area (approx.): 51.2 sq. m (550.6 sq. ft)
Terrace: 5.2 sq. m (55.9 sq. ft)

Westbourne Grove

London

Sales

W11 2RR

020 7313 3600

120 Westbourne Grove