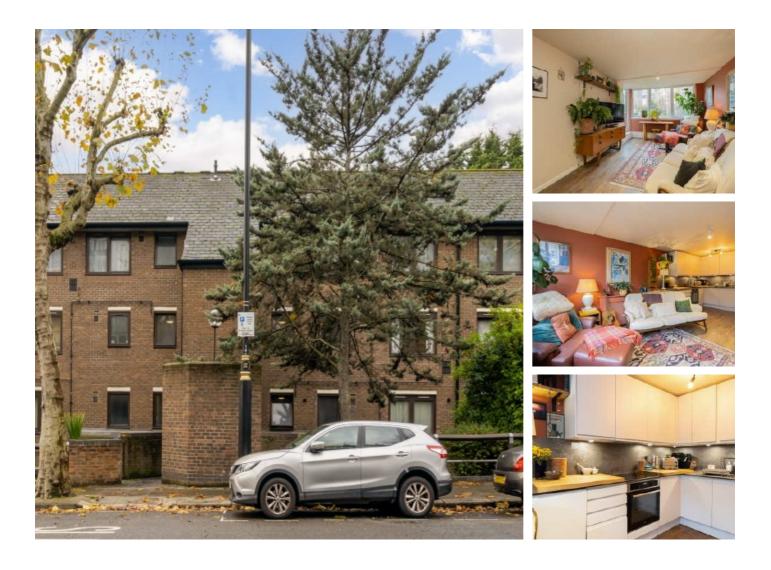

## Great Western Road, W11 £500,000

A spacious two double bedroom apartment in a purpose built development . There is an open plan reception room, with a recently fitted modern kitchen and access to the private South West facing balcony, plus a newly refurbished family bathroom.

Great Western Road is ideally located with Westbourne Park (Circle and Hammersmith & City) a short walk away and plenty of local pubs bars and restaurants on Portobello Road and Westbourne Grove.

#### Features

Two Double Bedrooms Open Plan Private Balcony Purpose Built Great Transport Links Notting Hill