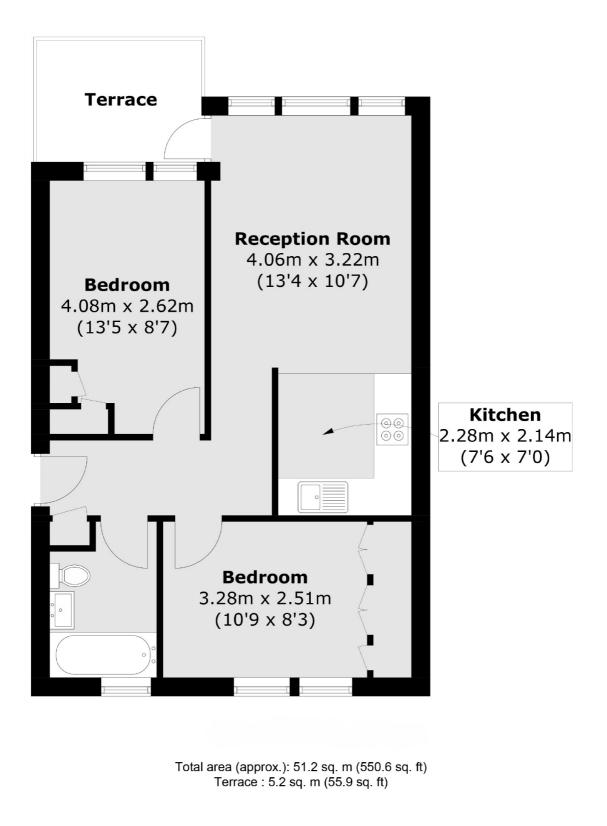

## Great Western Road, W11 £500,000

A spacious two double bedroom apartment in a purpose built development . There is an open plan reception room, with a recently fitted modern kitchen and access to the private South West facing balcony, plus a newly refurbished family bathroom.

#### Features

Two Double Bedrooms Open Plan Private Balcony Purpose Built Great Transport Links Notting Hill