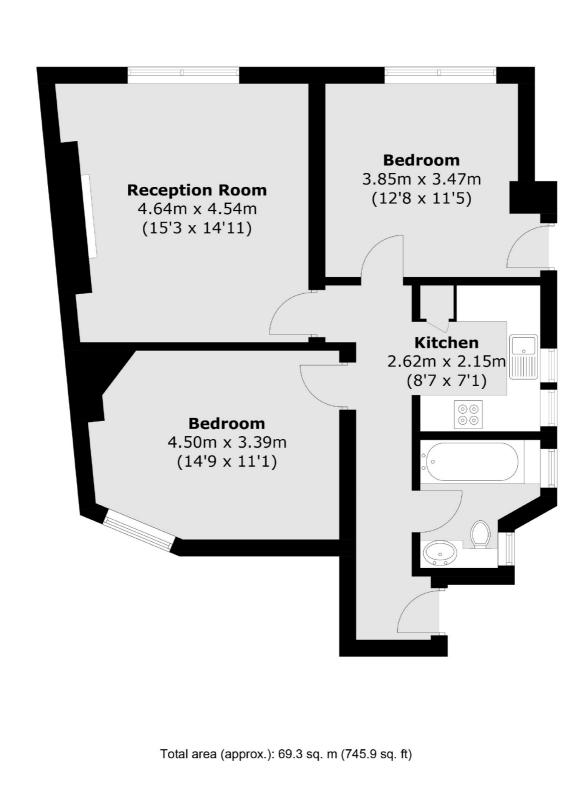

## Maida Avenue, W2 £750,000

A lateral two bedroom apartment in a purpose built mansion block (with a lift). The property has a well sized reception with feature fireplace and wooden flooring, a separate fitted kitchen, modern bathroom and access to the communal gardens.

#### Features

Two Double Bedrooms Lift Wooden Floors Separate Kitchen Communal Gardens Little Venice Digitally Staged