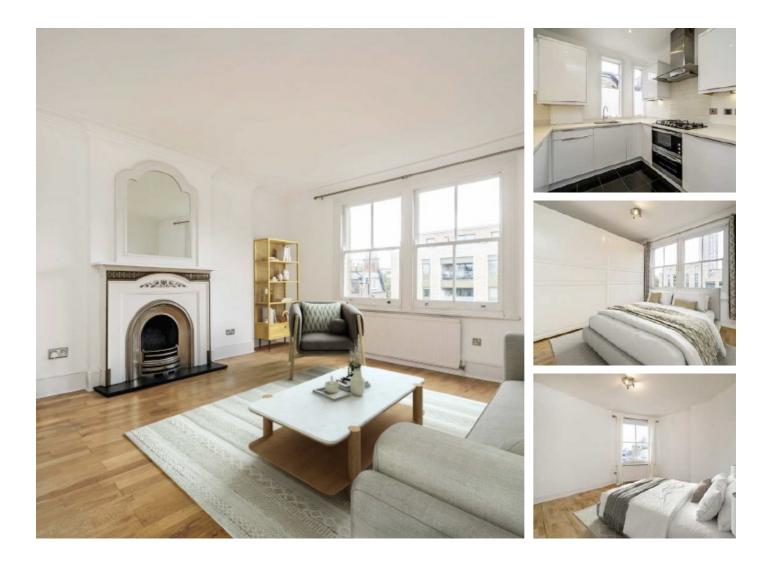

## Maida Avenue, W2 £750,000

A lateral two bedroom apartment in a purpose built mansion block (with a lift). The property has a well sized reception with feature fireplace and wooden flooring, a separate fitted kitchen, modern bathroom and access to the communal gardens.

#### Features

Two Double Bedrooms Lift Wooden Floors Separate Kitchen Communal Gardens Little Venice Digitally Staged