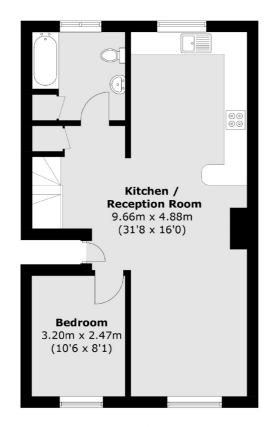

## Gloucester Terrace, W2 £700,000

A spacious three double bedroom, duplex apartment, measuring just over 1,000 Sq.Ft on the top two floors of a white stucco fronted building. With a separate reception room and kitchen, wooden floors and plenty of storage this is an ideal investment or first time purchase.

## **Features**

Three Bedrooms
Duplex
White Stucco Fronted
Separate Kitchen
Hyde Park
Close to Amenities

**Fourth Floor** 

Total area (approx.): 93.7 sq. m (1,008.6 sq. ft)