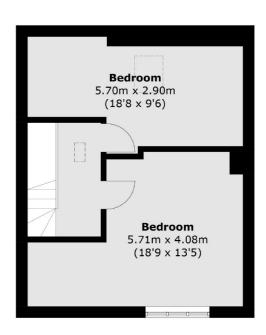

## Gloucester Terrace, W2 £700,000

A spacious three double bedroom, duplex apartment, measuring just over 1,000 Sq.Ft on the top two floors of a white stucco fronted building. With a separate reception room and kitchen, wooden floors and plenty of storage this is an ideal investment or first time purchase.

## **Features**

Three Bedrooms
Duplex
White Stucco Fronted
Separate Kitchen
Hyde Park
Close to Amenities

**Fourth Floor** 

Total area (approx.): 93.7 sq. m (1,008.6 sq. ft)