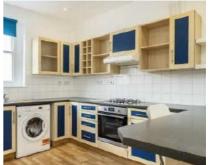

## Gloucester Terrace, W2 £700,000

A spacious three double bedroom, duplex apartment, measuring just over 1,000 Sq.Ft on the top two floors of a white stucco fronted building. With a separate reception room and kitchen, wooden floors and plenty of storage this is an ideal investment or first time purchase.