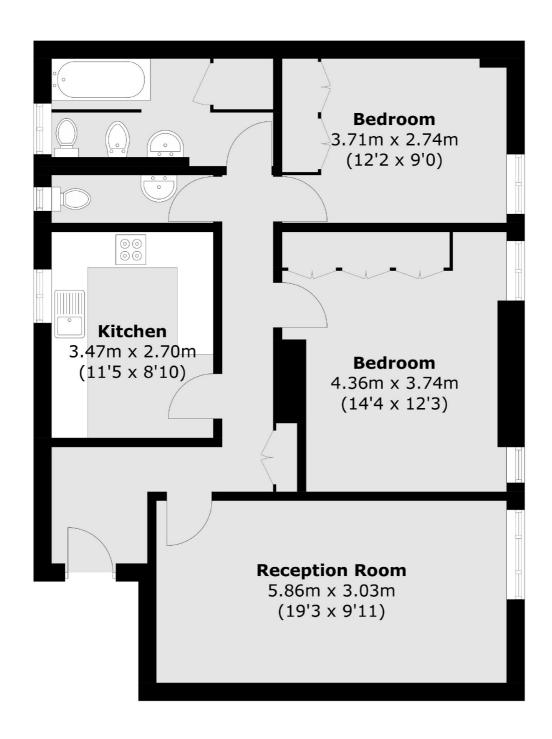

## Church Close, W8 £799,950

A lovely two-bedroom flat located within a pretty, gated courtyard in the heart of Kensington. This property offers a bright reception room, large kitchen, two good sized double bedrooms and generous bathroom.

## Church Close, London, W8

Total area (approx.): 76.0 sq. m (818.0 sq. ft)

Westbourne Grove

020 7313 3600

London

W112RR

Sales

120 Westbourne Grove