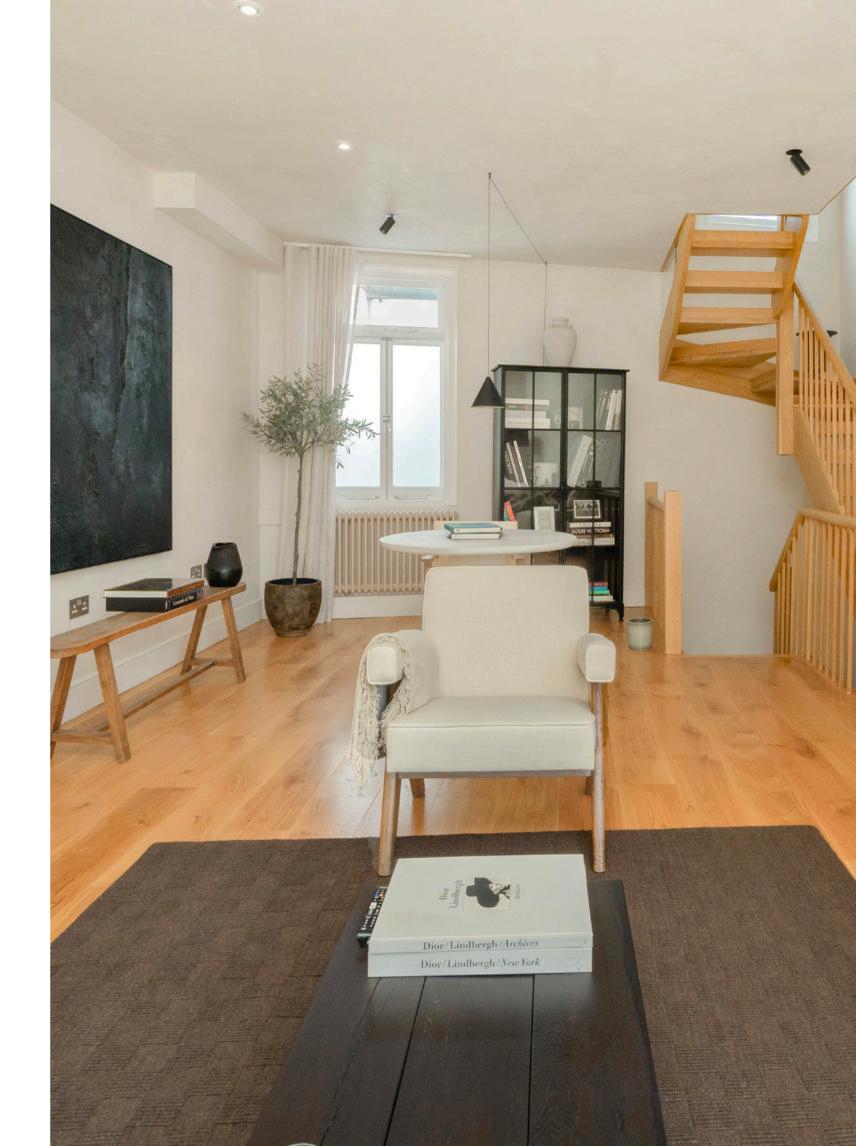

Entering on the ground floor, the open plan kitchen and dining area has a modern, high specification kitchen and plenty of space for a large dining table. On the first floor is the grand reception room with high ceilings and period features including large sash windows and a fireplace.