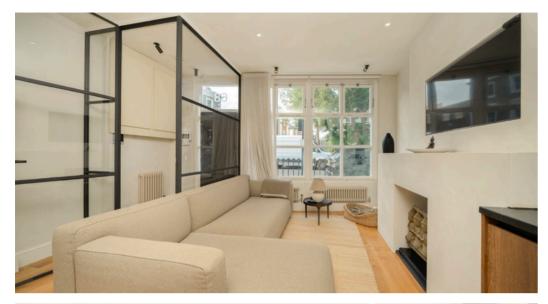

Entering on the ground floor, the open plan kitchen and dining area has a modern, high specification kitchen and plenty of space for a large dining table. On the first floor is the grand reception room with high ceilings and period features including large sash windows and a fireplace.