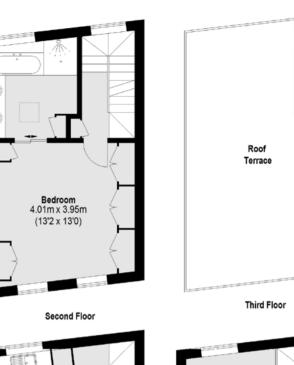

The luxurious principal bedroom has an en suite and plenty

of built-in storage, located on the second floor, with two further bedrooms and a family bathroom on the lower ground floor. The roof terrace spans the full footprint of the property and offers excellent outdoor entertaining opportunities.

## **Key features**

Freehold House Roof Terrace Three Bedrooms Two Bathrooms Recently Refurbished Close To Shops & Bars

Lower Ground Floor

Total area (approx.): 134.61 sq. m (1448 Sq. ft) Roof Terrace: 33.89 sq. m (365 Sq. ft)