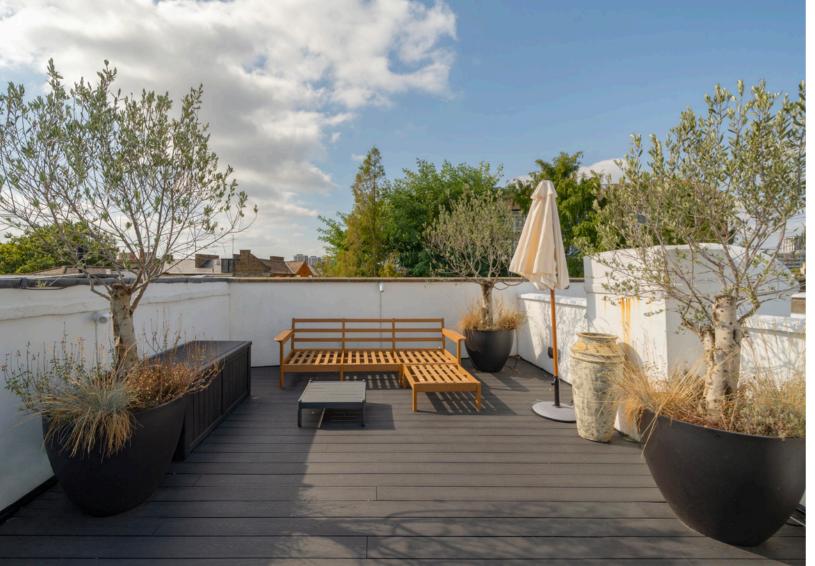

## About the property

A Victorian freehold house in Holland Park, recently refurbished to an exacting standard. Arranged over four floors with a roof terrace offering 360 degree skyline views across west London.

The luxurious principal bedroom has an en suite and plenty

of built-in storage, located on the second floor, with two further bedrooms and a family bathroom on the lower ground floor. The roof terrace spans the full footprint of the property and offers excellent outdoor entertaining opportunities.

## **Key features**

Freehold House Roof Terrace Three Bedrooms Two Bathrooms Recently Refurbished Close To Shops & Bars

Lower Ground Floor

Total area (approx.): 134.61 sq. m (1448 Sq. ft) Roof Terrace: 33.89 sq. m (365 Sq. ft)