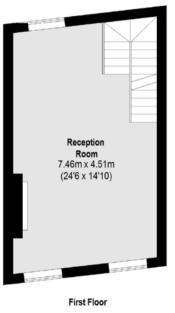

Entering on the ground floor, the open plan kitchen and dining area has a modern, high specification kitchen and plenty of space for a large dining table. On the first floor is the grand reception room with high ceilings and period features including large sash windows and a fireplace.