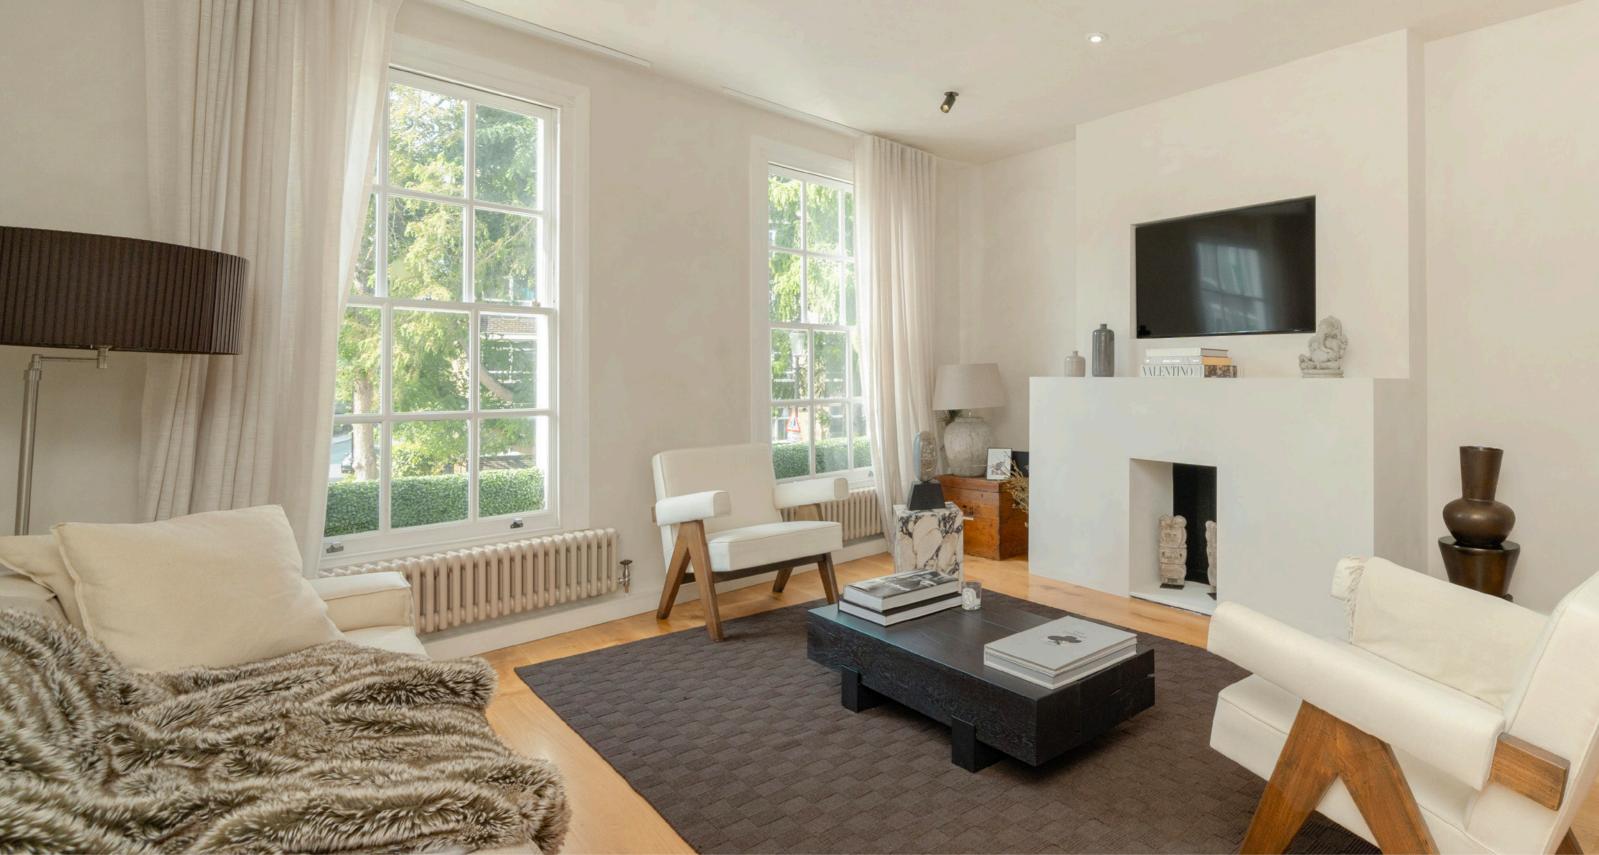

Entering on the ground floor, the open plan kitchen and dining area has a modern, high specification kitchen and plenty of space for a large dining table. On the first floor is the grand reception room with high ceilings and period features including large sash windows and a fireplace.