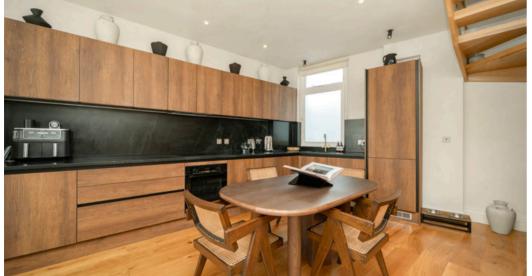

Entering on the ground floor, the open plan kitchen and dining area has a modern, high specification kitchen and plenty of space for a large dining table. On the first floor is the grand reception room with high ceilings and period features including large sash windows and a fireplace.