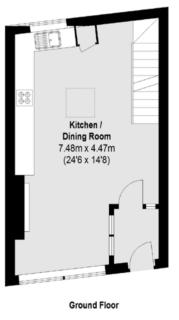

Entering on the ground floor, the open plan kitchen and dining area has a modern, high specification kitchen and plenty of space for a large dining table. On the first floor is the grand reception room with high ceilings and period features including large sash windows and a fireplace.