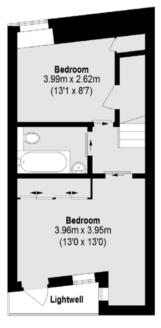

The luxurious principal bedroom has an en suite and plenty

of built-in storage, located on the second floor, with two further bedrooms and a family bathroom on the lower ground floor. The roof terrace spans the full footprint of the property and offers excellent outdoor entertaining opportunities.