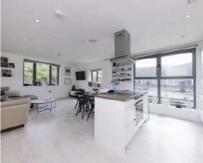

## Latimer Road, W10 £545,000

A spacious and bright one bedroom apartment on the first floor of a modern development. This property has a spacious open plan reception/kitchen with island and space for dining and a contemporary finish and wooden flooring throughout.

## **Features**

One Bedroom Modern Development Open Plan Reception/Kitchen Contemporary Finish 645 Square Foot Great Natural Light