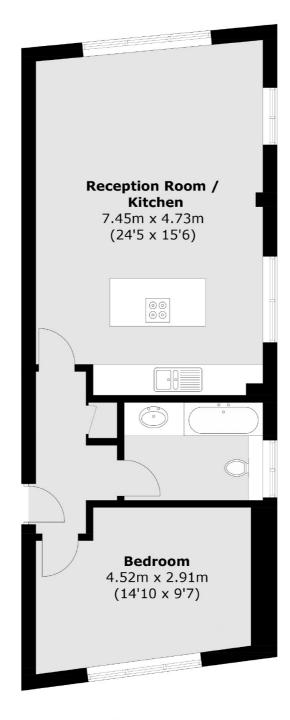

## Latimer Road, W10 £545,000

A spacious and bright one bedroom apartment on the first floor of a modern development. This property has a spacious open plan reception/kitchen with island and space for dining and a contemporary finish and wooden flooring throughout.

## **Features**

One Bedroom Modern Development Open Plan Reception/Kitchen Contemporary Finish 645 Square Foot Great Natural Light

## Latimer Road, London, W10

**First Floor** 

Total area (approx.): 60 sq. m (645.8 sq. ft)

Westbourne Grove

London

Sales

W11 2RR

020 7313 3600