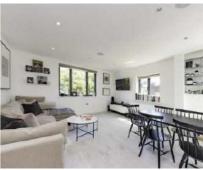

## Latimer Road, W10 £545,000

A spacious and bright one bedroom apartment on the first floor of a modern development. This property has a spacious open plan reception/kitchen with island and space for dining and a contemporary finish and wooden flooring throughout.

## **Features**

One Bedroom Modern Development Open Plan Reception/Kitchen Contemporary Finish 645 Square Foot Great Natural Light