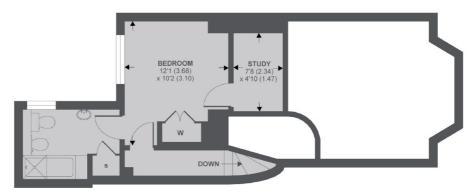

## Clanricarde Gardens, London, W2

First Floor Mezzanine

**Ground Floor** 

APPROX FLOOR AREA 854 SQ.FT 79 SQ.M

Copyright nichecom.co.uk 2019 REF: 485311

Westbourne Grove