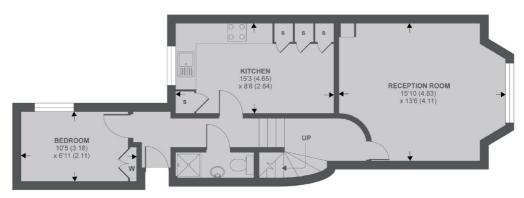

## Clanricarde Gardens, London, W2

First Floor Mezzanine

**Ground Floor** 

APPROX FLOOR AREA 854 SQ.FT 79 SQ.M

Copyright nichecom.co.uk 2019 REF: 485311

Westbourne Grove