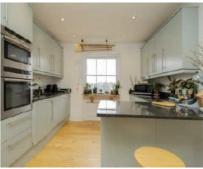

## Sussex Place, W2 £1,400,000

A beautifully presented spacious, lateral apartment on the third floor of a white stucco fronted Georgian building. With two double bedrooms, two bathrooms (one ensuite) and an open plan kitchen and reception room, this an ideal apartment for entertaining.

## **Features**

Two Double Bedrooms Two Bathrooms Open Plan Shared Balcony Wooden Floors Dual Aspect