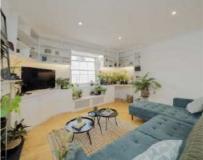

## Sussex Place, W2 £1,400,000

A beautifully presented spacious, lateral apartment on the third floor of a white stucco fronted Georgian building. With two double bedrooms, two bathrooms (one ensuite) and an open plan kitchen and reception room, this an ideal apartment for entertaining.

## **Features**

Two Double Bedrooms Two Bathrooms Open Plan Shared Balcony Wooden Floors Dual Aspect