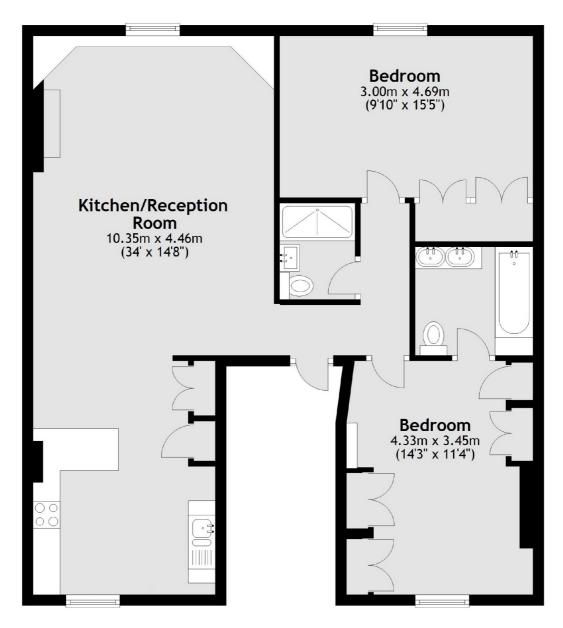

## Sussex Place, W2 £1,400,000

A beautifully presented spacious, lateral apartment on the third floor of a white stucco fronted Georgian building. With two double bedrooms, two bathrooms (one ensuite) and an open plan kitchen and reception room, this an ideal apartment for entertaining.

## Sussex Place, London, W2

Total area: approx. 84.9 sq. metres (914.1 sq. feet)

Hyde Park and Bayswater

4-5 Spring Street

020 7298 1550

London

W23RA

Sales