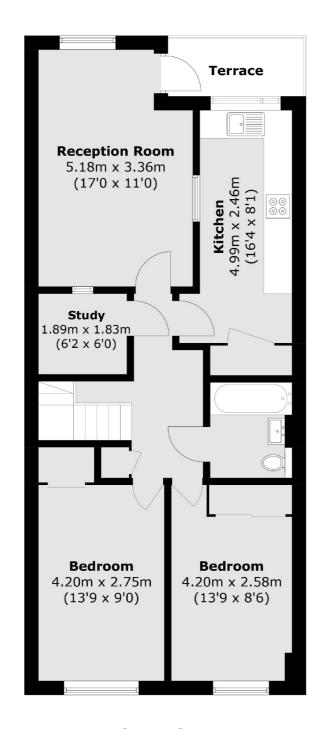

# Manchester Drive, W10 £550,000

A well-presented and spacious apartment in a purpose built building, with two large double bedrooms, a study, large reception leading to the private balcony and a separate kitchen, with modern appliances. This will make an ideal investment or first time buyers purchase.

#### **Features**

Two Double Bedrooms Study Separate Kitchen Spacious Rooms Wooden Floors Purpose Built

#### **Second Floor**

Total area (approx.): 79.7 sq. m (857.9 sq. ft) Terrace: 3.6 sq. m (38.7 sq. ft)