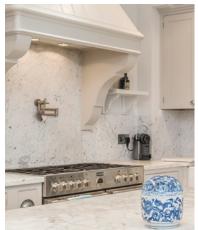

#### About the property

A stylishly refurbished and well-proportioned house on a traditional cobbled mews, close to Hyde Park.

On the ground floor is an open plan kitchen, dining and reception space, with a high specification Mark Wilkinson kitchen. Downstairs is the family room with high ceilings, built-in wiring for speakers and dark wooden floors, creating a cosy environment for a film night. There's also a utility room and separate WC.