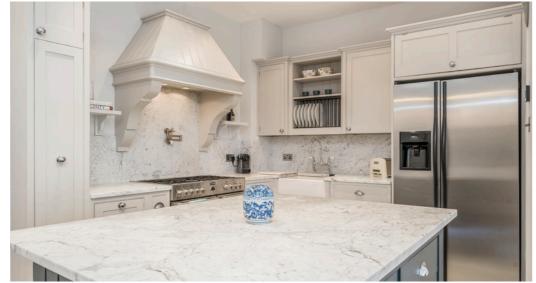

#### About the property

A stylishly refurbished and well-proportioned house on a traditional cobbled mews, close to Hyde Park.

On the ground floor is an open plan kitchen, dining and reception space, with a high specification Mark Wilkinson kitchen. Downstairs is the family room with high ceilings, built-in wiring for speakers and dark wooden floors, creating a cosy environment for a film night. There's also a utility room and separate WC.