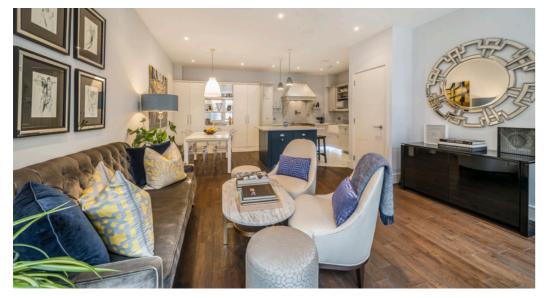

#### About the property

A stylishly refurbished and well-proportioned house on a traditional cobbled mews, close to Hyde Park.

On the ground floor is an open plan kitchen, dining and reception space, with a high specification Mark Wilkinson kitchen. Downstairs is the family room with high ceilings, built-in wiring for speakers and dark wooden floors, creating a cosy environment for a film night. There's also a utility room and separate WC.