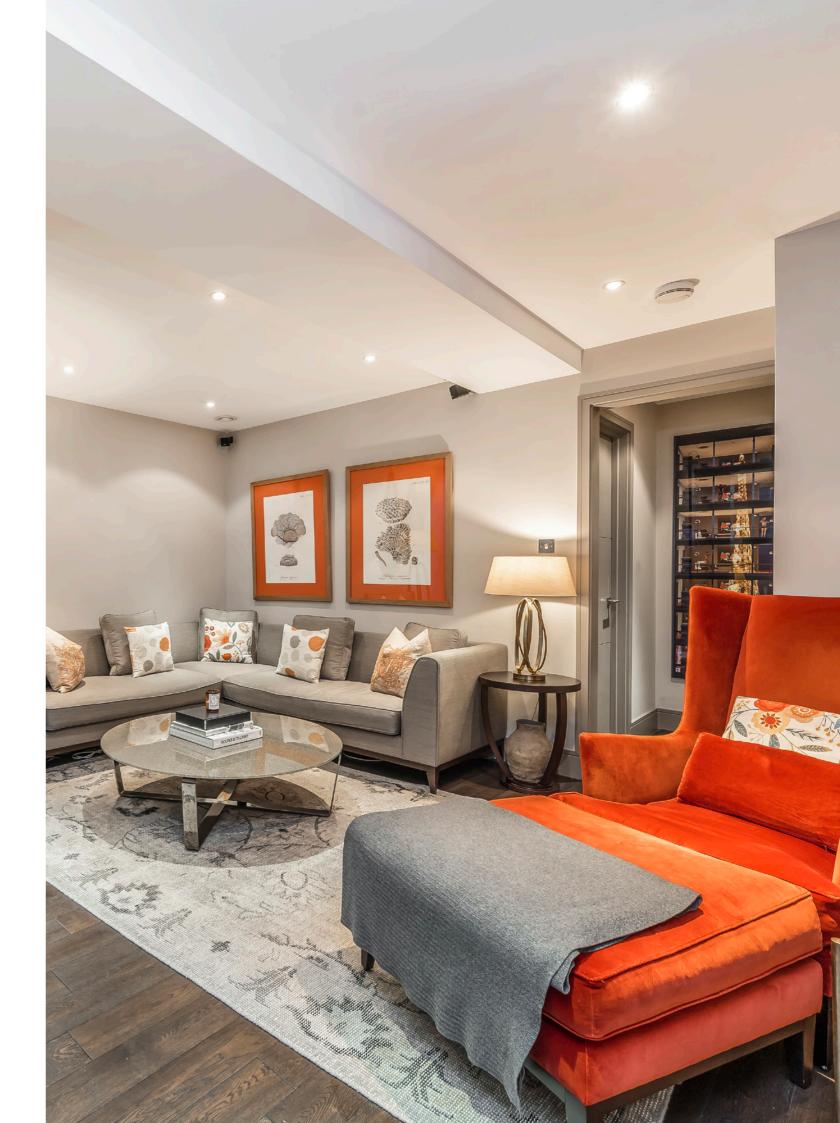

#### About the property

A stylishly refurbished and well-proportioned house on a traditional cobbled mews, close to Hyde Park.

On the ground floor is an open plan kitchen, dining and reception space, with a high specification Mark Wilkinson kitchen. Downstairs is the family room with high ceilings, built-in wiring for speakers and dark wooden floors, creating a cosy environment for a film night. There's also a utility room and separate WC.