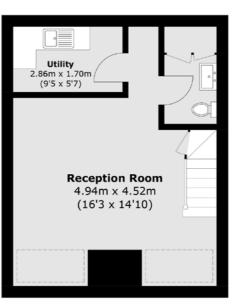

#### About the property

A stylishly refurbished and well-proportioned house on a traditional cobbled mews, close to Hyde Park.

On the ground floor is an open plan kitchen, dining and reception space, with a high specification Mark Wilkinson kitchen. Downstairs is the family room with high ceilings, built-in wiring for speakers and dark wooden floors, creating a cosy environment for a film night. There's also a utility room and separate WC.

#### Key features

Freehold Mews House
Three Bedrooms
Two Bathrooms
Separate Reception Room
Utility Room
Access to Garden Square

**Second Floor** 

**First Floor** 

**Basement** 

**Ground Floor** 