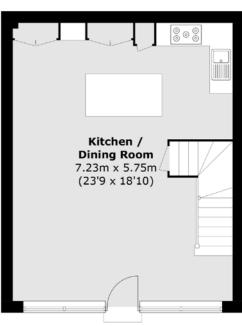

#### About the property

A stylishly refurbished and well-proportioned house on a traditional cobbled mews, close to Hyde Park.

On the ground floor is an open plan kitchen, dining and reception space, with a high specification Mark Wilkinson kitchen. Downstairs is the family room with high ceilings, built-in wiring for speakers and dark wooden floors, creating a cosy environment for a film night. There's also a utility room and separate WC.

#### Key features

Freehold Mews House
Three Bedrooms
Two Bathrooms
Separate Reception Room
Utility Room
Access to Garden Square

**Second Floor** 

**First Floor** 

**Basement** 

**Ground Floor** 