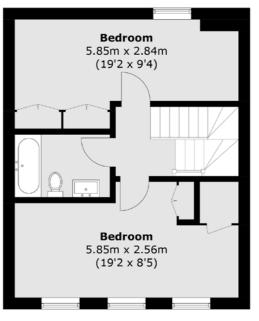

Spanning the top floor of the house is the principal

bedroom, with a luxurious en suite bathroom with twin vanity, walk-in shower and freestanding bath. The first floor has two double bedrooms and a well appointed family bathroom.

#### Key features

Freehold Mews House
Three Bedrooms
Two Bathrooms
Separate Reception Room
Utility Room
Access to Garden Square

**Second Floor** 

**First Floor** 

**Basement** 

**Ground Floor** 