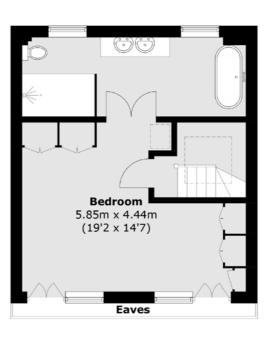

Spanning the top floor of the house is the principal

bedroom, with a luxurious en suite bathroom with twin vanity, walk-in shower and freestanding bath. The first floor has two double bedrooms and a well appointed family bathroom.

#### Key features

Freehold Mews House
Three Bedrooms
Two Bathrooms
Separate Reception Room
Utility Room
Access to Garden Square

**Second Floor** 

**First Floor** 

**Basement** 

**Ground Floor** 