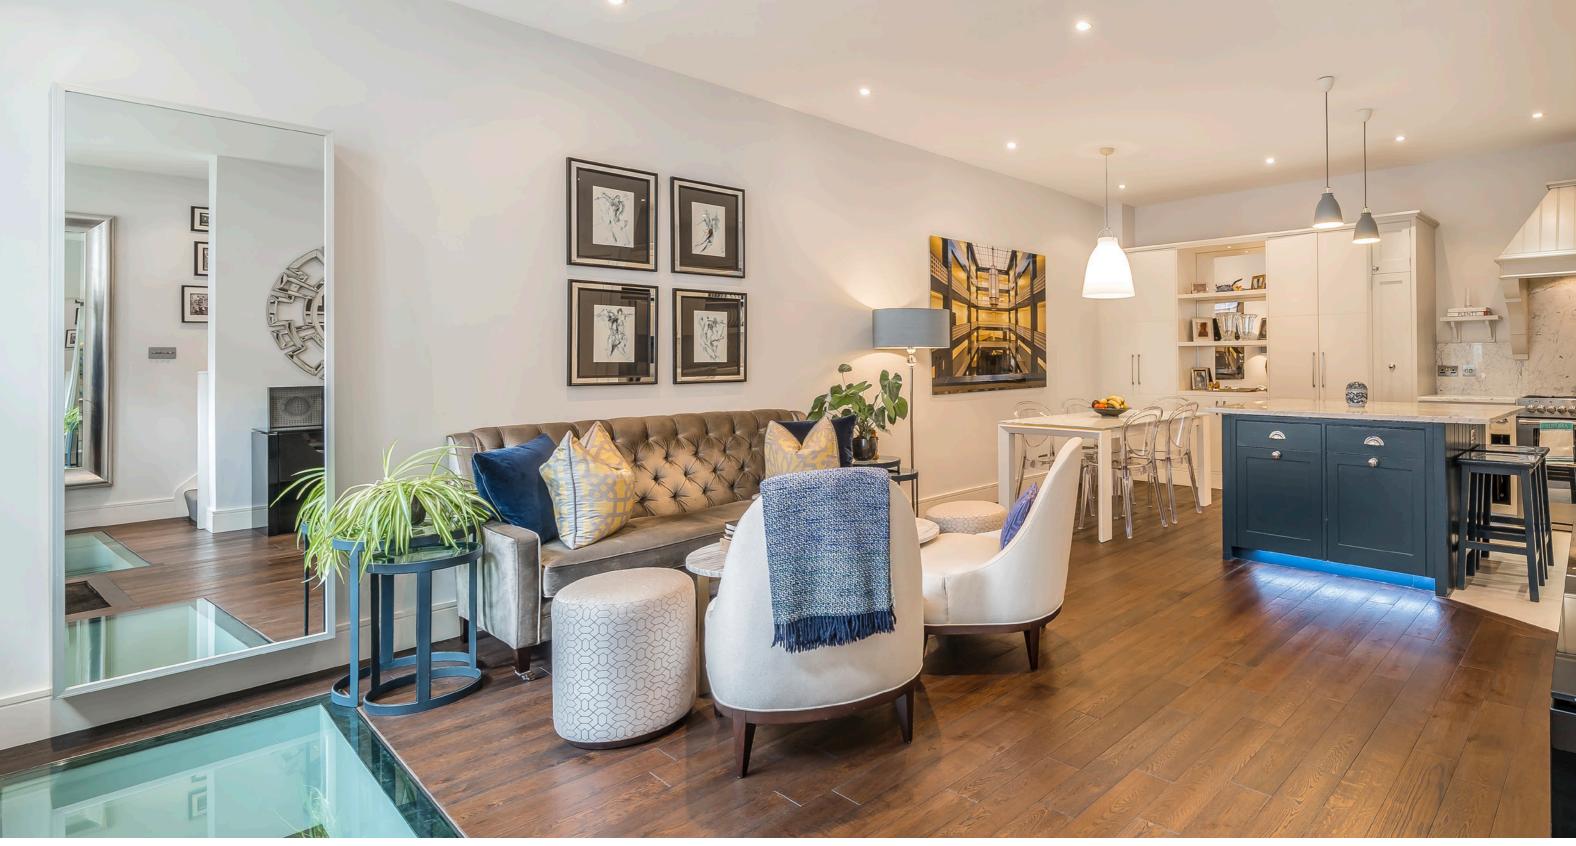

#### About the property

A stylishly refurbished and well-proportioned house on a traditional cobbled mews, close to Hyde Park.

On the ground floor is an open plan kitchen, dining and reception space, with a high specification Mark Wilkinson kitchen. Downstairs is the family room with high ceilings, built-in wiring for speakers and dark wooden floors, creating a cosy environment for a film night. There's also a utility room and separate WC.