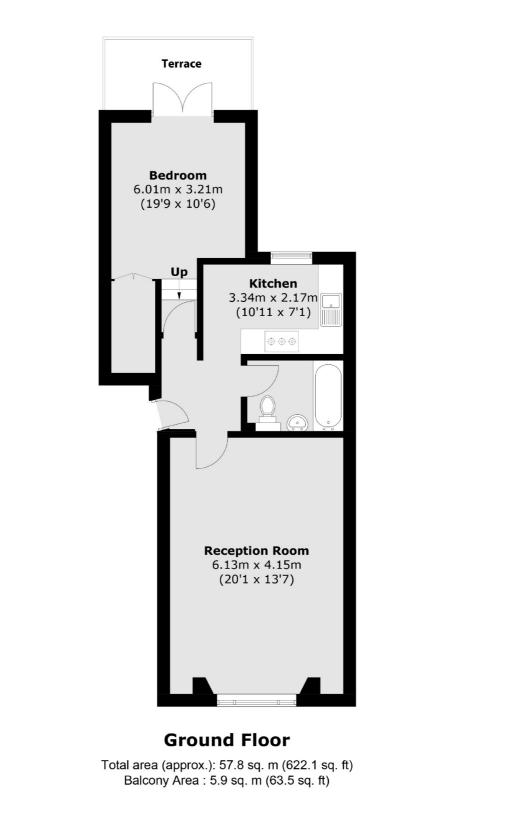

## Colville Terrace, W11 £1,100,000

A prime, one bedroom apartment on the raised ground floor of a stucco fronted conversion, with off street parking. The property has a spacious reception with high ceilings, period cornicing and room to dine, separate modern fitted kitchen, built in wardrobes and access to the private terrace from the bedroom.

### Features

One Bedroom Private Terrace Share of Freehold Prime Location High Ceilings Off Street Parking