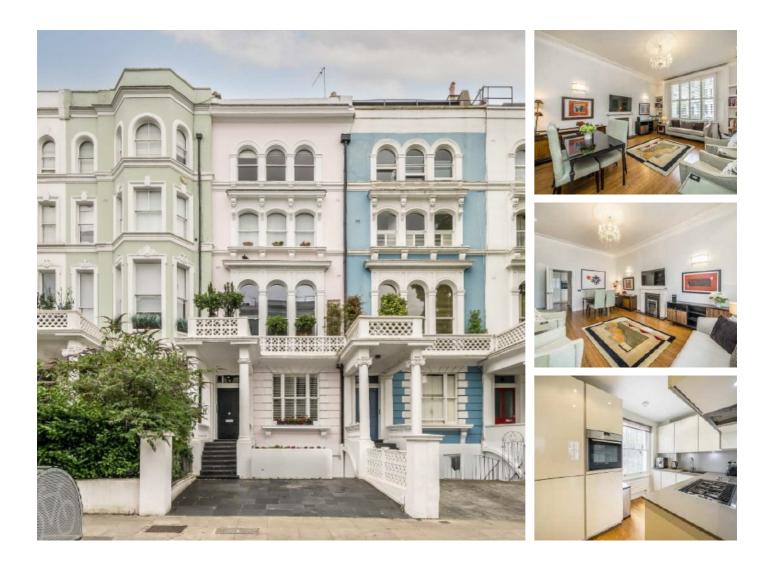

## Colville Terrace, W11 £1,100,000

A prime, one bedroom apartment on the raised ground floor of a stucco fronted conversion, with off street parking. The property has a spacious reception with high ceilings, period cornicing and room to dine, separate modern fitted kitchen, built in wardrobes and access to the private terrace from the bedroom.

Colville Terrace is a popular residential street running from Portobello Road, near to its many boutiques, bars and restaurants. It is within easy walking distance of Westbourne Grove with all its high-end amenities and to Notting Hill Gate with its many transport connections.