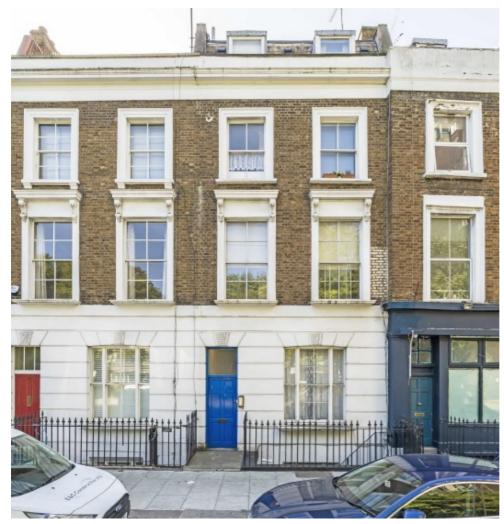

## Westbourne Park Road, W2 £485,000

A top floor flat in a Victorian conversion with a double bedroom (with plenty of built in storage), reception room and a separate modern kitchen. The property is beautifully presented and has wooden floors throughout.

Westbourne Park Road is centrally located between Westbourne Park and Royal Oak Underground Stations, is a short walk away from Portobello Road with plenty of local boutiques, restaurants and pubs including the Cow and the Ledbury.