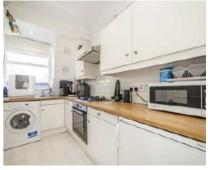

## Westbourne Park Road, W2 £485,000

A top floor flat in a Victorian conversion with a double bedroom (with plenty of built in storage), reception room and a separate modern kitchen. The property is beautifully presented and has wooden floors throughout.

## **Features**

One Double Bedroom Top Floor Victorian Conversion Separate Kitchen Refurbished Long Lease