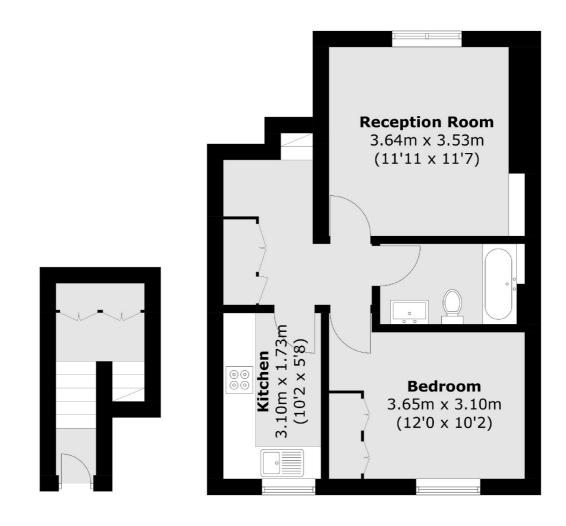

## Westbourne Park Road, W2 £485,000

A top floor flat in a Victorian conversion with a double bedroom (with plenty of built in storage), reception room and a separate modern kitchen. The property is beautifully presented and has wooden floors throughout.

**Third Floor** 

Total area (approx.): 46.1 sq. m (496.2 sq. ft)