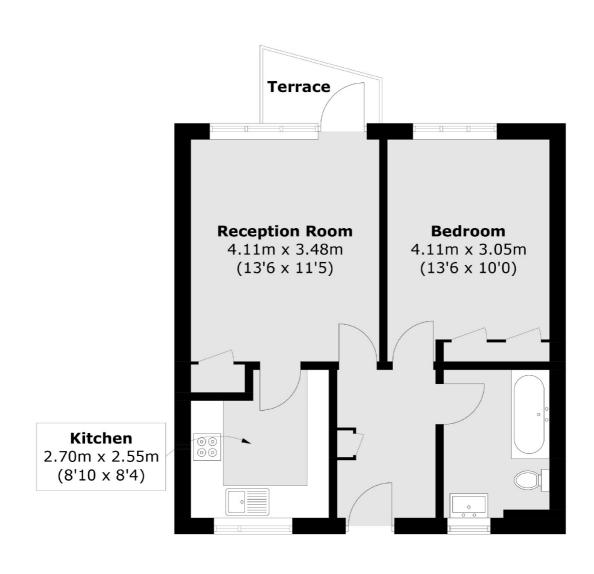

## Portobello Court, W11 £550,000

A spacious one bedroom apartment located on the second floor of a purpose built building. An ideal first time purchase or investment which has a large reception with room to dine and access to the balcony overlooking Portobello Road, a modern separate kitchen and ample storage throughout.

## Portobello Court, London, W11

Total area (approx.): 46.6 sq. m (501.6 sq. ft) Terrace area (approx.): 2.3 sq. m (24.7 sq. ft)

Westbourne Grove

020 7313 3600

London

W112RR

Sales

120 Westbourne Grove