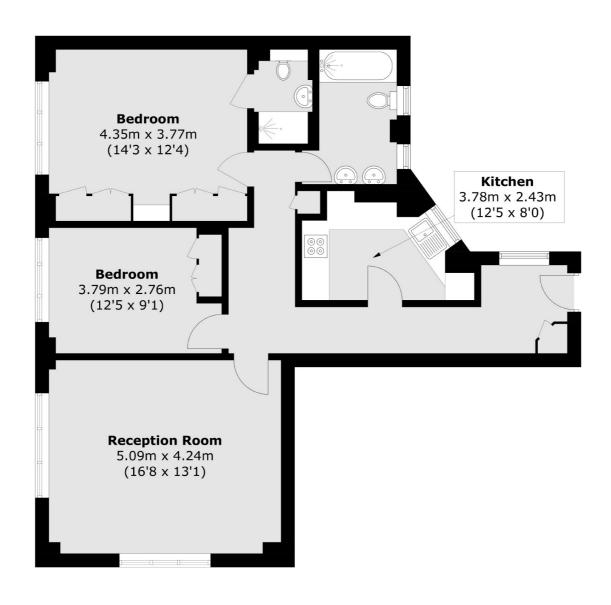

## Kensington High Street, W8 £1,100,000

A first floor (with lift), two double bedroom, two bathroom (one en suite), lateral apartment in a portered building. Presented in good order and with a dual aspect reception room, wooden floors and plenty of storage throughout. There's an additional private storage unit in the basement of the building.

## **Features**

Two Double Bedrooms
Dual Aspect Reception
Two Bathrooms
Lift and Porter
Built In Storage
Storage Unit in Basement