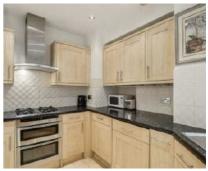

## Kensington High Street, W8 £1,100,000

A first floor (with lift), two double bedroom, two bathroom (one en suite), lateral apartment in a portered building. Presented in good order and with a dual aspect reception room, wooden floors and plenty of storage throughout. There's an additional private storage unit in the basement of the building.