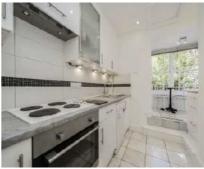

## Hornton Street, W8 £1,250,000

A two bedroom apartment in a redbrick Victorian conversion. The property has a spacious reception with bay window, room to dine and wooden flooring, a separate kitchen with a breakfast room, and a non-demised roof terrace.

## **Features**

Two Bedroom High Ceilings Wooden Flooring Non-Demised Terrace Share of Freehold Separate Kitchen