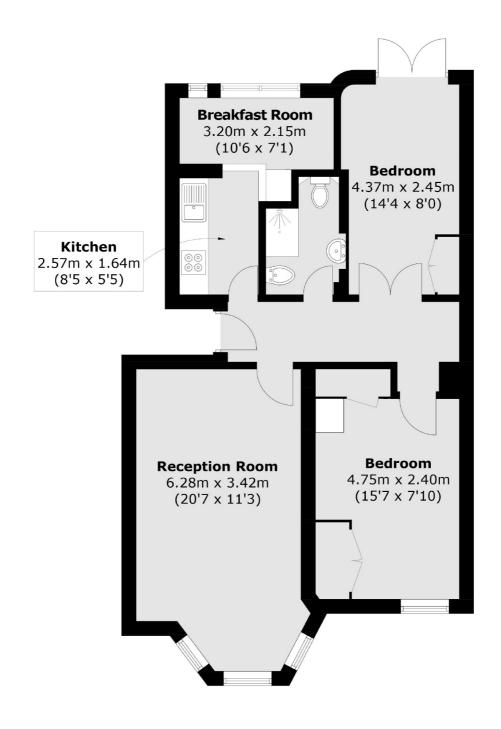

## Hornton Street, W8 £1,250,000

A two bedroom apartment in a redbrick Victorian conversion. The property has a spacious reception with bay window, room to dine and wooden flooring, a separate kitchen with a breakfast room, and a non-demised roof terrace.

## Hornton Street, London, W8

Total area (approx.): 67.8 sq. m (729.7 sq. ft)

Westbourne Grove

London

Sales

W11 2RR

020 7313 3600

120 Westbourne Grove