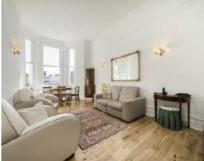

## Hornton Street, W8 £1,250,000

A two bedroom apartment in a redbrick Victorian conversion. The property has a spacious reception with bay window, room to dine and wooden flooring, a separate kitchen with a breakfast room, and a non-demised roof terrace.

## **Features**

Two Bedroom High Ceilings Wooden Flooring Non-Demised Terrace Share of Freehold Separate Kitchen