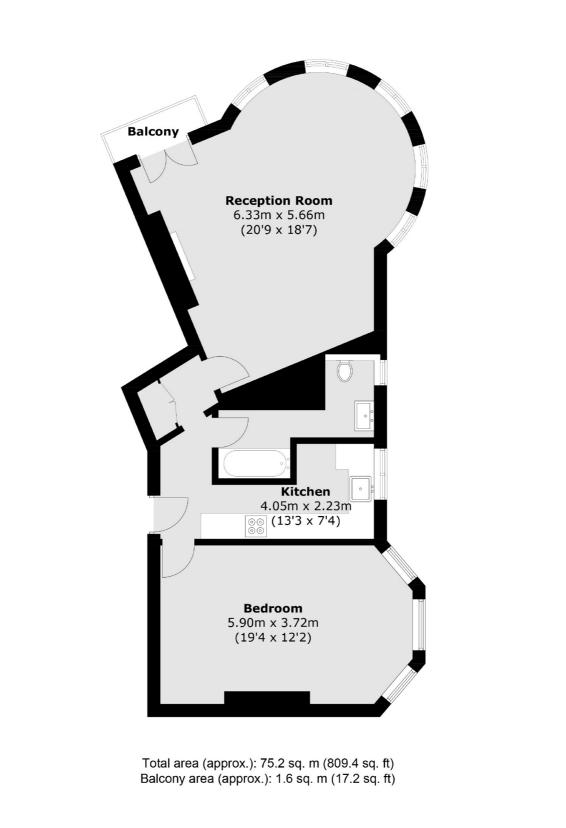

## Pembridge Villas, W2 £950,000

A large one bedroom flat with stunning views from the fourth floor of this elegant period building. The apartment has a spacious reception room with bay windows offering an abundance of natural light due to the triple aspect, wooden flooring and access to the balcony, a separate kitchen, and high ceilings throughout.

#### Features

One Bedroom Spacious Reception Separate Kitchen High Ceilings Balcony Lift