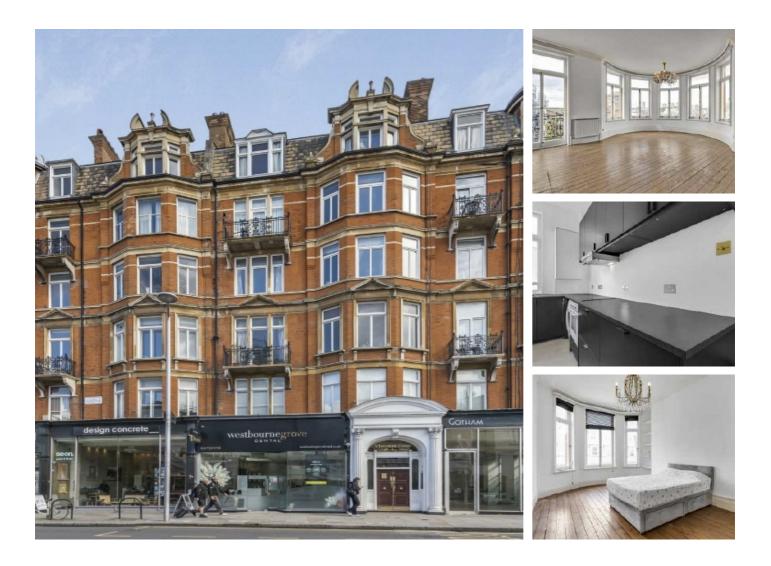

## Pembridge Villas, W2 £950,000

A large one bedroom flat with stunning views from the fourth floor of this elegant period building. The apartment has a spacious reception room with bay windows offering an abundance of natural light due to the triple aspect, wooden flooring and access to the balcony, a separate kitchen, and high ceilings throughout.

Ideally situated off Westbourne Grove within close proximity of all shops, restaurants and bars of both Notting Hill Gate, Paddington and the world famous Portobello Road. Notting Hill Gate (District, Circle and Central lines) is the nearest underground station providing easy access to Paddington station.

#### Features

One Bedroom Spacious Reception Separate Kitchen High Ceilings Balcony Lift