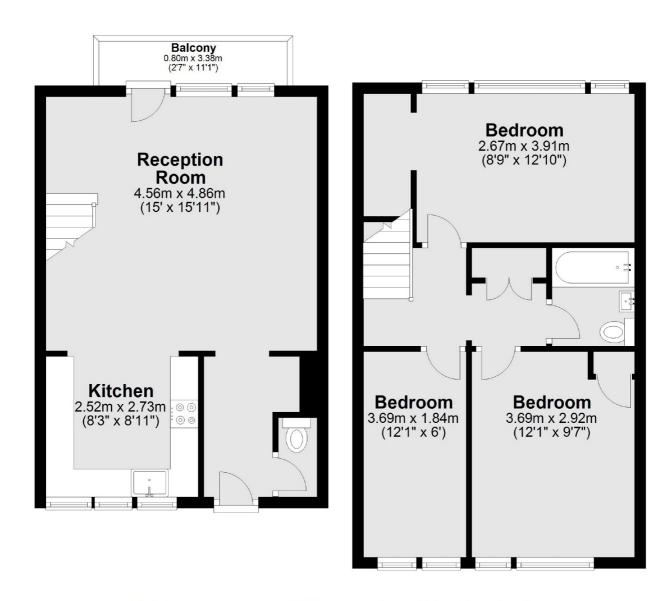

## Bosworth Road, W10 £530,000

A spacious three bedroom split level apartment in a purpose built block. The property has a large open plan reception, with room to dine, wooden flooring, a fitted kitchen and access to the balcony, with all three bedrooms on the other level.

## Bosworth Road, London, W10

Total area: approx. 75.3 sq. metres (810.6 sq. feet)

Westbourne Grove

London

Sales

W11 2RR

020 7313 3600

120 Westbourne Grove